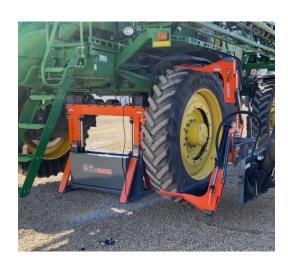

#### TG EQUIPMENT JACK

Built with stability in mind, the TG Equipment Jack is engineered and load rated for up to 30,000 lbs. It comes equipped with two safety locking arms as an added safety feature to prevent the Jack from lowering unexpectedly, is remote operated and powered by a 12V pump. It comes standard with one set of MD - 8.5" lifting blocks with rubber bumpers. Optional LG - 12.5" lifting blocks, or 12" jack risers are available for an additional charge.