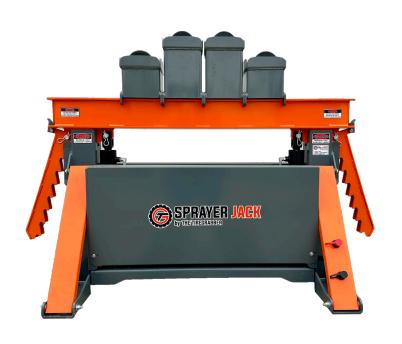

#### TG EQUIPMENT JACK

Built with stability in mind, the TG Equipment Jack is engineered and load rated for up to 30,000 lbs. It comes equipped with two safety locking arms as an added safety feature to prevent the Jack from lowering unexpectedly, is remote operated and powered by a 12V pump. It comes standard with one set of MD - 8.5" lifting blocks with rubber bumpers. Optional LG - 12.5" lifting blocks, or 12" jack risers are available for an additional charge.