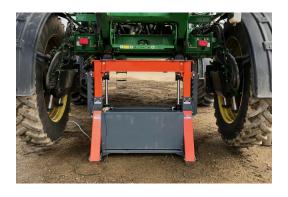

#### TG EQUIPMENT JACK

Built with stability in mind, the TG Equipment Jack is engineered and load rated for up to 30,000 lbs. It comes equipped with two safety locking arms as an added safety feature to prevent the Jack from lowering unexpectedly, is remote operated and powered by a 12V pump. It comes standard with one set of MD - 8.5" lifting blocks with rubber bumpers. Optional LG - 12.5" lifting blocks, or 12" jack risers are available for an additional charge.