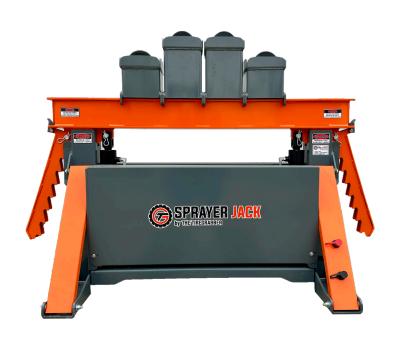

### **TIRE GRABBER JACK**

#### TG EQUIPMENT JACK

Built with stability in mind, the TG Equipment Jack is engineered and load rated for up to 30,000 lbs. It comes equipped with two safety locking arms as an added safety feature to prevent the Jack from lowering unexpectedly, is remote operated and powered by a 12V pump. It comes standard with one set of MD - 8.5" lifting blocks with rubber bumpers. Optional LG - 12.5" lifting blocks, or 12" jack risers are available for an additional charge.