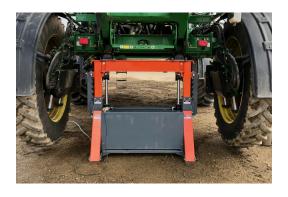

### **TIRE GRABBER JACK**

#### TG EQUIPMENT JACK

Built with stability in mind, the TG Equipment Jack is engineered and load rated for up to 30,000 lbs. It comes equipped with two safety locking arms as an added safety feature to prevent the Jack from lowering unexpectedly, is remote operated and powered by a 12V pump. It comes standard with one set of MD - 8.5" lifting blocks with rubber bumpers. Optional LG - 12.5" lifting blocks, or 12" jack risers are available for an additional charge.