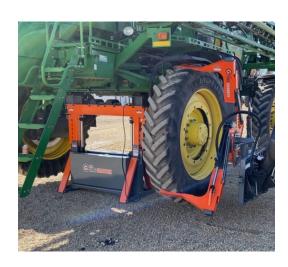

### **TIRE GRABBER JACK**

#### TG EQUIPMENT JACK

Built with stability in mind, the TG Equipment Jack is engineered and load rated for up to 30,000 lbs. It comes equipped with two safety locking arms as an added safety feature to prevent the Jack from lowering unexpectedly, is remote operated and powered by a 12V pump. It comes standard with one set of MD - 8.5" lifting blocks with rubber bumpers. Optional LG - 12.5" lifting blocks, or 12" jack risers are available for an additional charge.