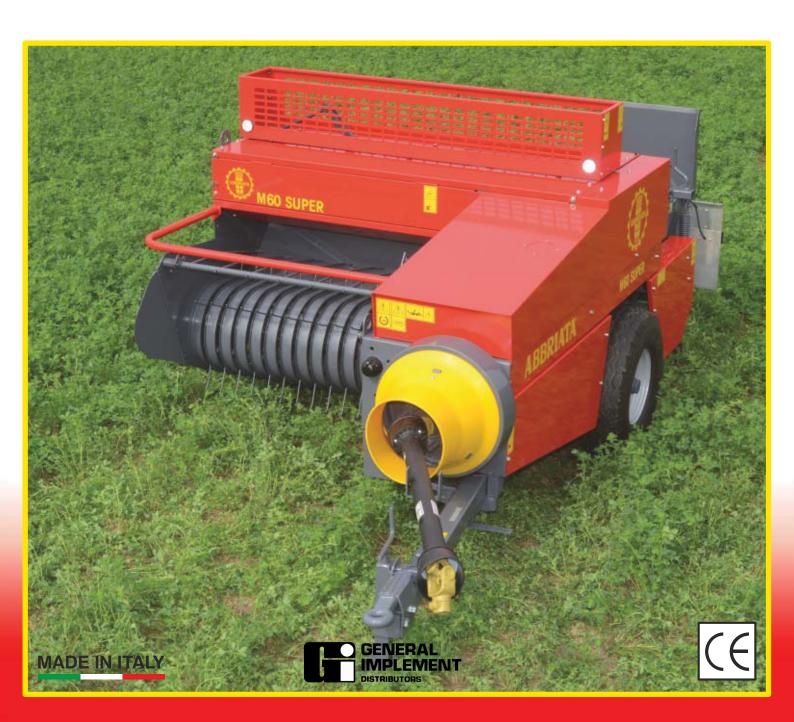

## Square baler M60 SUPER

Machine at work

Rear view with the side pick-up wheel mounted behind

#### **M60 SUPER**