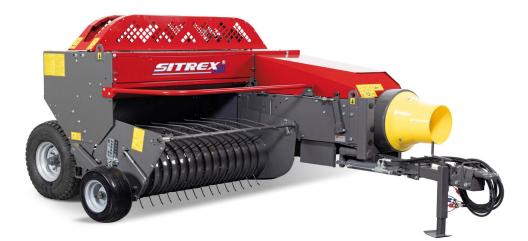

## Square baler M60 SUPER

Machine at work

Rear view with the side pick-up wheel mounted behind