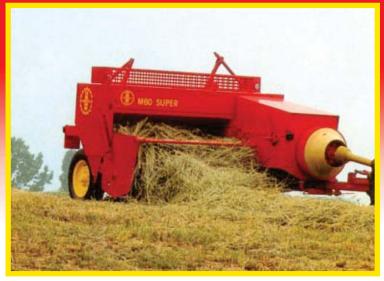

## Square baler M60 SUPER

Machine at work

Rear view with the side pick-up wheel mounted behind