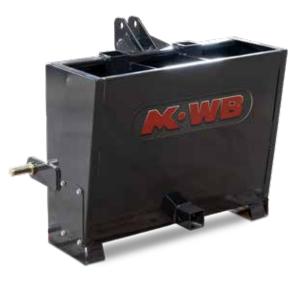

## Weight Boxes

## FEATURES

- 3.5 cu. ft. internal volume
- 525 lbs maximum holding weight
- Cat. 1 & 2 3PH compatible
- Tool holder
- Clean out hatch
- 2" Hitch receiver

## SPECIFICATIONS

| Model                            | MKWB        |
|----------------------------------|-------------|
| Hitch Type                       | Cat. 1 & 2  |
| Box Volume                       | 3-1⁄2 cu ft |
| Max Weight (box and fill) (LBS.) | 575         |
| Max Weight (fill only) (LBS.)    | 525         |
| Quick Hitch Compatible           | Yes         |
| Shipping Weight (LBS.)           | 104         |