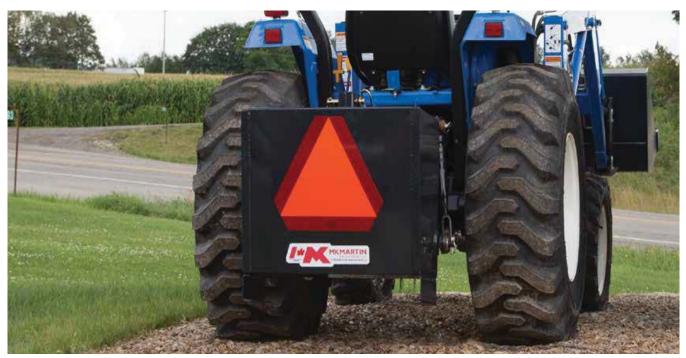

## Weight Boxes

## FEATURES

- 3.5 cu. ft. internal volume
- 525 lbs maximum holding weight
- Cat. 1 & 2 3PH compatible
- Tool holder
- Clean out hatch
- 2" Hitch receiver

## SPECIFICATIONS

| Model                            | MKWB        |
|----------------------------------|-------------|
| Hitch Type                       | Cat. 1 & 2  |
| Box Volume                       | 3-1⁄2 cu ft |
| Max Weight (box and fill) (LBS.) | 575         |
| Max Weight (fill only) (LBS.)    | 525         |
| Quick Hitch Compatible           | Yes         |
| Shipping Weight (LBS.)           | 104         |