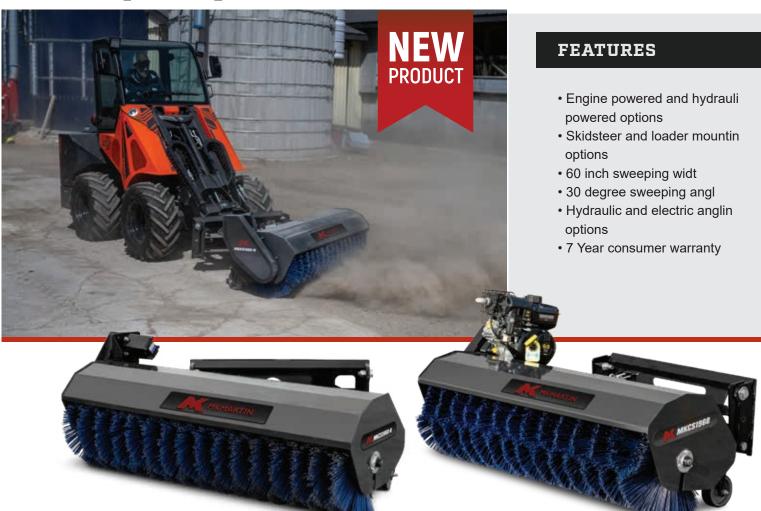

## **Rotary Sweepers**

| Model              | MKCS1960H - Hydraulic Drive                                                                 | MKCS1960 - Gas Engine                                |
|--------------------|---------------------------------------------------------------------------------------------|------------------------------------------------------|
| Motor              | 8-12 GPM                                                                                    | 6.5 HP Vanguard Engine                               |
| Sweeping Width     | 60"                                                                                         | 60"                                                  |
| Overall Width      | 64 ½"                                                                                       | 64 ½"                                                |
| Brush Diameter     | 19"                                                                                         | 19"                                                  |
| Drive System       | Chain- Fully engaged so the brush turns all the time                                        | Chain- Fully engaged so the brush turns all the time |
| Lateral Swivel     | 3°                                                                                          | 3°                                                   |
| Sweeping Angle     | 30° on each side                                                                            | 30° on each side                                     |
| Angling Options    | Manual (std), Hydraulic (optional), Electrical Actuator(optional)                           |                                                      |
| Sweep Length @ 30° | 54 1/4"                                                                                     | 54 1⁄4"                                              |
| Wheels             | 6" x 2" Caster Wheels                                                                       | 6" x 2" Caster Wheels                                |
| Weight             | 455 lbs. approx.                                                                            | 455 lbs. approx.                                     |
| Mounting Options   | SS Quick Attach (Standard), JD Loader Mount, ALO Quick Attach, TORO-DINGO Plate (Available) |                                                      |
| List Price         | \$4,995.00                                                                                  | \$5,455.00                                           |