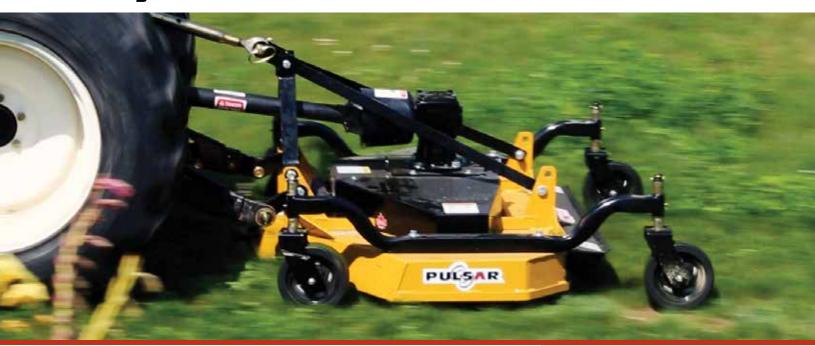

## **Finishing Mowers**

## **FEATURES**

- 7 year limited warranty
- Cat. 1 hitc
- 4 solid rubber tire
- Floating end lin
- Taper lock pulleys