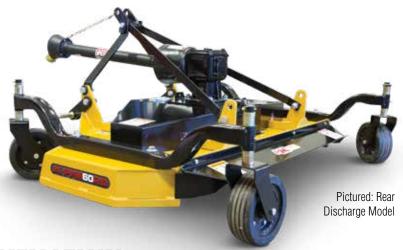

## **Finishing Mowers**

## **FEATURES**

- 7 year limited warranty
- Cat. 1 hitc
- 4 solid rubber tire
- Floating end lin
- Taper lock pulleys