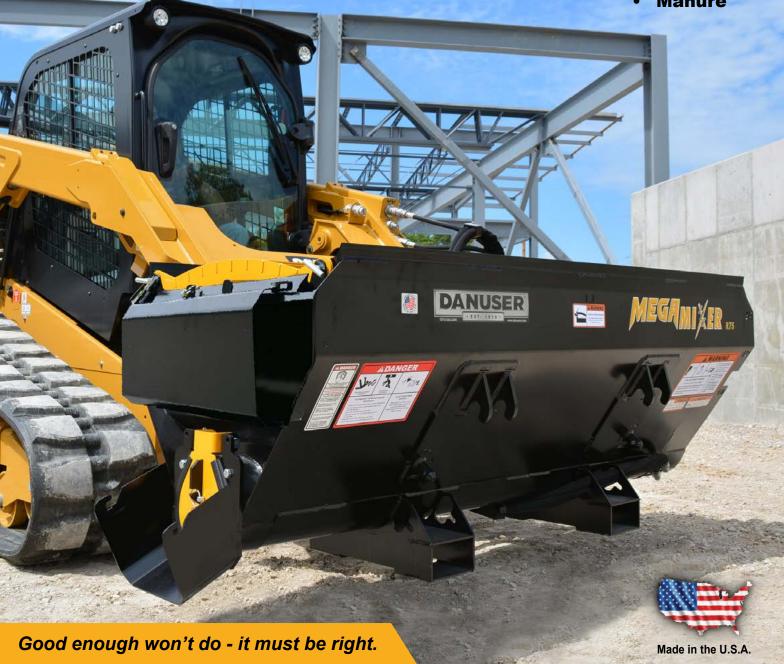

## **MEGA MIXER**

**SCOOP • MIX • DISPENSE** 

## **ELIMINATE BACKBREAKING LABOR**

- Concrete
- Mortar
- Grout

- Asphalt
- Gravel (2" max)
- Topsoil

- Wet/Dry Sand
- Wood Shavings
- Livestock Feed
- Mulch
- Sawdust
- Compost
- Manure