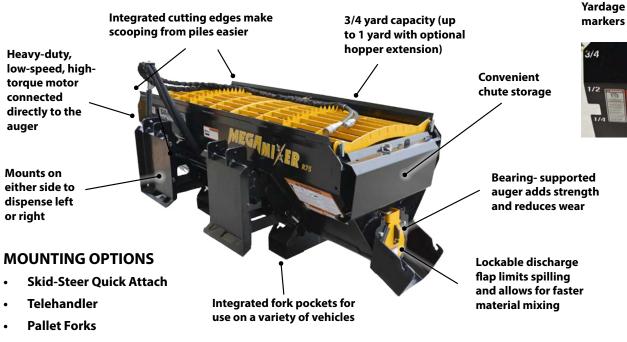

## **MEGA MIXER**

**SCOOP • MIX • DISPENSE** 

## **ELIMINATE BACKBREAKING LABOR**

- Concrete
- Mortar
- Grout

- Asphalt
- Gravel (2" max)
- Topsoil

- Wet/Dry Sand
- Wood Shavings
- Livestock Feed
- Mulch
- Sawdust
- Compost
- Manure

## MEGA MIXER 1-Year Warranty

AUGER OPTIONS

Rubber-Flighted (R75)

All-Steel (S75)

Visit danuser.com for more Danuser attachments.

500 E. 3rd Street P.O. Box 368 Fulton, MO 65251

573.642.2246 **tel** 573.642.2240 **fax** sales@danuser.com