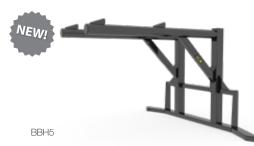

## **Bulk Bag Handler**

- Designed to move bulk tote bags safely
- Fits most skidsteers and loaders
- 5000 lbs capacity

| Bulk Bag Handler | Weight | UOM | Part # | Price Code |            |            |            |  |
|------------------|--------|-----|--------|------------|------------|------------|------------|--|
|                  | in lbs |     |        | Α          | В          | С          | D          |  |
| Bulk Bag Handler | 440    | ea  | BBH5   | \$4,380.00 | \$4,496.00 | \$4,612.00 | \$4,759.00 |  |