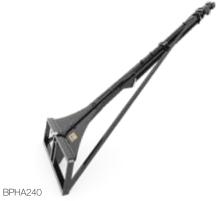

- 13½ ft main boom with hydraulically controlled 6½ ft telescopic boom
- 3000 lbs capacity closed / 1500 lbs capacity extended
- Pintle end hook with spring-loaded locking arm & pin
- Approximate weight: 775 lbs

| Boom Pole Telescopic (Hydraulic Activated)    | Open  | Closed | UOM | Part #  | Price Code |            |            |            |  |
|-----------------------------------------------|-------|--------|-----|---------|------------|------------|------------|------------|--|
|                                               |       |        |     |         | Α          | В          | С          | D          |  |
| Telescopic Boom Pole - Hydraulic              | 20 ft | 13½ ft | ea  | BPHA240 | \$3,435.00 | \$3,551.00 | \$3,667.00 | \$3,814.00 |  |
| Optional 90" Hose Kit c/w Flat Faced Couplers |       |        | ea  | HK90    | \$324.00   |            |            |            |  |
| Optional Spring Hose Mount Kit                |       |        | ea  | SHMK    | \$147.00   |            |            |            |  |