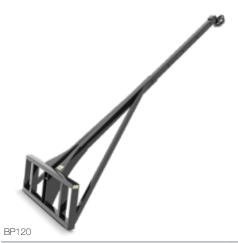

## **Boom Poles - Telescopic**

- 6 ft main boom with a 4 ft telescopic boom
- 3000 lbs capacity closed / 1500 lbs capacity extended
- Five position telescopic boom
- Pintle end hook with spring-loaded locking arm & pin
- Approximate weight: 370 lbs

| Boom Pole Telescopic (Standard Activated) | Open  | Closed | UOM | Part # | Price Code |            |            |            |  |
|-------------------------------------------|-------|--------|-----|--------|------------|------------|------------|------------|--|
|                                           |       |        |     |        | Α          | В          | С          | D          |  |
| Telescopic Boom Pole - Standard           | 10 ft | 6 ft   | ea  | BP120  | \$1,843.00 | \$1,959.00 | \$2,075.00 | \$2,222.00 |  |