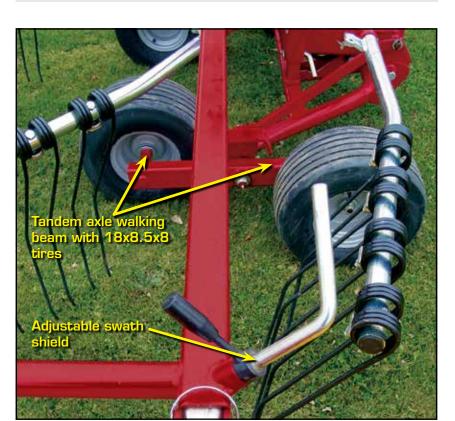

## **RR420 ROTARY RAKE**

| MODEL                          | RR420                                               |
|--------------------------------|-----------------------------------------------------|
| NUMBER OF ARMS                 | 11                                                  |
| NUMBER OF DOUBLE TINES PER ARM | 4                                                   |
| WORKING WIDTH                  | 13′8″                                               |
| GEAR BOX                       | Sealed in oil bath                                  |
| ROTOR DIAMETER (WORKING WIDTH) | 11′2″                                               |
| TRANSPORT WIDTH                | 5′9″                                                |
| PTO DRIVELINE WITH SLIP CLUTCH | 540 rpm Constant Velocity Overload Protects Gearbox |
| TIRES                          | 4 Mounted On Tandem Axles 18X8.5x8                  |
| HP REQUIRED                    | 30/45                                               |
| WEIGHT                         | 1369 lbs                                            |

## **Rotary Rake**

- ❖ 11 Arms
- Hydraulic Cylinder Lift w/Hoses
- ❖ Adjustable Front Cylinder for Leveling Rake
- Tandem Offset Axles w/(4) 18/8.5 x 8 Tires

## **BASE UNIT**

- ❖ Sealed Oil Bath Gearbox
- ❖ 11' 2" Working Width
- ❖ 540 RPM Constant Velocity PTO w/Slip Clutch
- Adjustable Swath Shield
- Quick-Remove Tine Arms
- ❖ Jack

| Item # | Description | List Price |
|--------|-------------|------------|
| RR420  | Rotary Rake | \$13,871   |