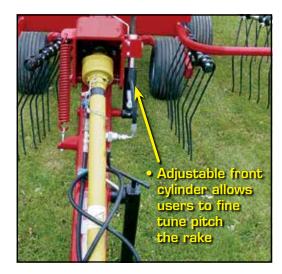

## **Rotary Rake**

- ❖ 11 Arms
- Hydraulic Cylinder Lift w/Hoses
- ❖ Adjustable Front Cylinder for Leveling Rake
- Tandem Offset Axles w/(4) 18/8.5 x 8 Tires