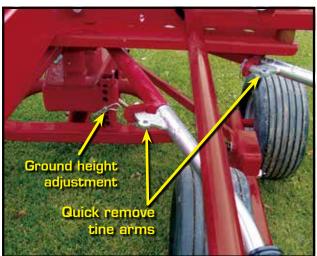

## **BASE UNIT**

- ❖ Sealed Oil Bath Gearbox
- ❖ 11' 2" Working Width
- ❖ 540 RPM Constant Velocity PTO w/Slip Clutch
- Adjustable Swath Shield
- Quick-Remove Tine Arms
- ❖ Jack

| Item # | Description | List Price |
|--------|-------------|------------|
| RR420  | Rotary Rake | \$13,871   |