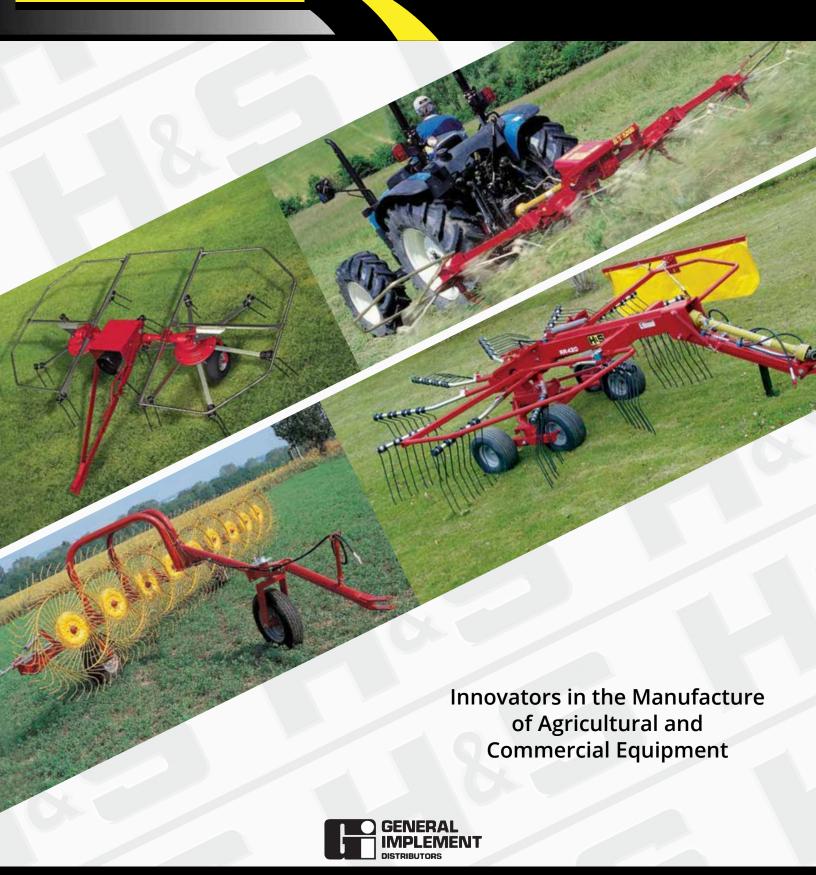

## **ROTORY RAKE**



## **RR420 ROTARY RAKE**





| MODEL                          | RR420                                               |
|--------------------------------|-----------------------------------------------------|
| NUMBER OF ARMS                 | 11                                                  |
| NUMBER OF DOUBLE TINES PER ARM | 4                                                   |
| WORKING WIDTH                  | 13′8″                                               |
| GEAR BOX                       | Sealed in oil bath                                  |
| ROTOR DIAMETER (WORKING WIDTH) | 11′2″                                               |
| TRANSPORT WIDTH                | 5′9″                                                |
| PTO DRIVELINE WITH SLIP CLUTCH | 540 rpm Constant Velo