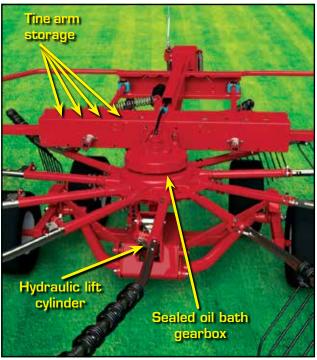

## **Rotary Rake**

- ❖ 11 Arms
- Hydraulic Cylinder Lift w/Hoses
- ❖ Adjustable Front Cylinder for Leveling Rake
- Tandem Offset Axles w/(4) 18/8.5 x 8 Tires

## **BASE UNIT**

- ❖ Sealed Oil Bath Gearbox
- ❖ 11' 2" Working Width
- ❖ 540 RPM Constant Velocity PTO w/Slip Clutch
- Adjustable Swath Shield
- Quick-Remove Tine Arms
- ❖ Jack

| Item # | Description | List Price |
|--------|-------------|------------|
| RR420  | Rotary Rake | \$13,871   |