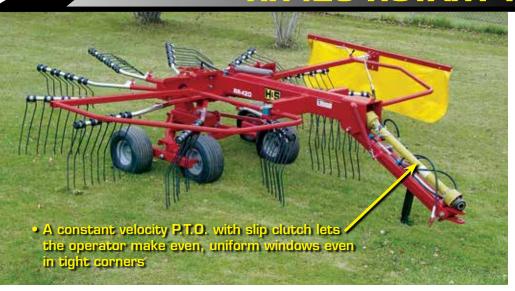

## **BASE UNIT**

- ❖ Sealed Oil Bath Gearbox
- ❖ 11' 2" Working Width
- ❖ 540 RPM Constant Velocity PTO w/Slip Clutch
- Adjustable Swath Shield
- Quick-Remove Tine Arms
- ❖ Jack

| Item # | Description | List Price |
|--------|-------------|------------|
| RR420  | Rotary Rake | \$13,871   |