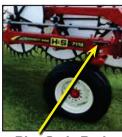

An **Optional**3-wheel
Center Kicker
is available.

Rear Limited Oscillating Offset Tandem Axle

Auto Latch Transport Locks

• Disc Style Brakes on each Caster Wheel

A **Ratchet Jack** is Standard for making Windrow Width Adjustments. The optional Hydraulic Cylinder w/Hoses requires a 3rd Hydraulic Tractor Remote.

| Н                              | C7116 Series <i>Hi-Capacity</i> Wheel Rakes                                                                                                                                                                                                                                                                                                                                                                                                                                                                                                                                                                                                                                                                                                                                                                                                                                                                                            |                                             |  |
|--------------------------------|----------------------------------------------------------------------------------------------------------------------------------------------------------------------------------------------------------------------------------------------------------------------------------------------------------------------------------------------------------------------------------------------------------------------------------------------------------------------------------------------------------------------------------------------------------------------------------------------------------------------------------------------------------------------------------------------------------------------------------------------------------------------------------------------------------------------------------------------------------------------------------------------------------------------------------------|---------------------------------------------|--|
| BASE UNIT                      | <ul> <li>Hydraulic Open/Close High-Capacity V-Style Rake w/6" x 6" Frank High &amp; Wide Overhead Rear Frame for Flow-Through of Crop</li> <li>Hyd. Rear Opening Windrow Width Adjustment</li> <li>Rear Limited Oscillating Offset Tandem Axle</li> <li>Rake Wheels are Positioned Ahead of 6" x 6"Rake Beams &amp; Trank Disc-Style Caster Brakes</li> <li>61" Rake Wheels w/18 Sets of Rubber-Mounted Teeth are Position of Rake Beams</li> <li>Rake Wheel Wind Panels</li> <li>Independent Rake Wheel Suspension w/Patented Compress System</li> <li>Hydraulic Raise/Lower Independent Rake Wheels</li> <li>Single Point Rake Wheel Down Pressure Adjustment On Extension</li> <li>(6) IF240/80R15 Tires/Rims</li> <li>Transport Locks</li> <li>Hydraulic Hoses w/Tips</li> <li>Adjustable Clevis Height Hitch</li> <li>Jack</li> <li>27' Raking Width — 16-Wheel Model</li> <li>29' 6" Raking Width w/2-Wheel Extension</li> </ul> | nsport Wheels<br>oned Ahead<br>ssion Spring |  |
| Item #                         | Description                                                                                                                                                                                                                                                                                                                                                                                                                                                                                                                                                                                                                                                                                                                                                                                                                                                                                                                            | List Price                                  |  |
| HC7116                         | 16-Wheel Rake                                                                                                                                                                                                                                                                                                                                                                                                                                                                                                                                                                                                                                                                                                                                                                                                                                                                                                                          | \$53,358                                    |  |
| OPTIONS ( <u>NOT</u> Required) |                                                                                                                                                                                                                                                                                                                                                                                                                                                                                                                                                                                                                                                                                                                                                                                                                                                                                                                                        |                                             |  |
| HCHO2WH                        | L 2-Wheel Front Add-on Kit (Dealer Install)                                                                                                                                                                                                                                                                                                                                                                                                                                                                                                                                                                                                                                                                                                                                                                                                                                                                                            | \$4,104                                     |  |
| HCHO2CV                        | (2) Additional Front Rake Beam Caster Wheels (Dealer Install)                                                                                                                                                                                                                                                                                                                                                                                                                                                                                                                                                                                                                                                                                                                                                                                                                                                                          | \$3,454                                     |  |
| FFOCKW                         | 3-Wheel Center Kicker Assembly (Dealer Install)                                                                                                                                                                                                                                                                                                                                                                                                                                                                                                                                                                                                                                                                                                                                                                                                                                                                                        | \$6,057                                     |  |
| НСО2РТН                        | 2-Point Hitch w/Transport Hook                                                                                                                                                                                                                                                                                                                                                                                                                                                                                                                                                                                                                                                                                                                                                                                                                                                                                                         | \$3,630                                     |  |
| FFOLIGHT                       | Highway & Work Lighting Kit (Dealer Install)                                                                                                                                                                                                                                                                                                                                                                                                                                                                                                                                                                                                                                                                                                                                                                                                                                                                                           | \$939                                       |  |
| HCO8000                        | Interrupter 800 Corn Stalk Breaker<br>(Dealer Installed)                                                                                                                                                                                                                                                                                                                                                                                                                                                                                                                                                                                                                                                                                                                                                                                                                                                                               | \$1,942                                     |  |
|                                |                                                                                                                                                                                                                                                                                                                                                                                                                                                                                                                                                                                                                                                                                                                                                                                                                                                                                                                                        |                                             |  |