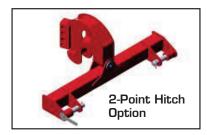

| Н                              | C7116 Series <i>Hi-Capacity</i> Wheel Rakes                                                                                                                                                                                                                                                                                                                                                                                                                                                                                                                                                                                                                                                                                                                                                                                                                                                                                            |                                             |  |
|--------------------------------|----------------------------------------------------------------------------------------------------------------------------------------------------------------------------------------------------------------------------------------------------------------------------------------------------------------------------------------------------------------------------------------------------------------------------------------------------------------------------------------------------------------------------------------------------------------------------------------------------------------------------------------------------------------------------------------------------------------------------------------------------------------------------------------------------------------------------------------------------------------------------------------------------------------------------------------|---------------------------------------------|--|
| BASE UNIT                      | <ul> <li>Hydraulic Open/Close High-Capacity V-Style Rake w/6" x 6" Frank High &amp; Wide Overhead Rear Frame for Flow-Through of Crop</li> <li>Hyd. Rear Opening Windrow Width Adjustment</li> <li>Rear Limited Oscillating Offset Tandem Axle</li> <li>Rake Wheels are Positioned Ahead of 6" x 6"Rake Beams &amp; Trank Disc-Style Caster Brakes</li> <li>61" Rake Wheels w/18 Sets of Rubber-Mounted Teeth are Position of Rake Beams</li> <li>Rake Wheel Wind Panels</li> <li>Independent Rake Wheel Suspension w/Patented Compress System</li> <li>Hydraulic Raise/Lower Independent Rake Wheels</li> <li>Single Point Rake Wheel Down Pressure Adjustment On Extension</li> <li>(6) IF240/80R15 Tires/Rims</li> <li>Transport Locks</li> <li>Hydraulic Hoses w/Tips</li> <li>Adjustable Clevis Height Hitch</li> <li>Jack</li> <li>27' Raking Width — 16-Wheel Model</li> <li>29' 6" Raking Width w/2-Wheel Extension</li> </ul> | nsport Wheels<br>oned Ahead<br>ssion Spring |  |
| Item #                         | Description                                                                                                                                                                                                                                                                                                                                                                                                                                                                                                                                                                                                                                                                                                                                                                                                                                                                                                                            | List Price                                  |  |
| HC7116                         | 16-Wheel Rake                                                                                                                                                                                                                                                                                                                                                                                                                                                                                                                                                                                                                                                                                                                                                                                                                                                                                                                          | \$53,358                                    |  |
| OPTIONS ( <u>NOT</u> Required) |                                                                                                                                                                                                                                                                                                                                                                                                                                                                                                                                                                                                                                                                                                                                                                                                                                                                                                                                        |                                             |  |
| HCHO2WH                        | L 2-Wheel Front Add-on Kit (Dealer Install)                                                                                                                                                                                                                                                                                                                                                                                                                                                                                                                                                                                                                                                                                                                                                                                                                                                                                            | \$4,104                                     |  |
| HCHO2CV                        | (2) Additional Front Rake Beam Caster Wheels (Dealer Install)                                                                                                                                                                                                                                                                                                                                                                                                                                                                                                                                                                                                                                                                                                                                                                                                                                                                          | \$3,454                                     |  |
| FFOCKW                         | 3-Wheel Center Kicker Assembly (Dealer Install)                                                                                                                                                                                                                                                                                                                                                                                                                                                                                                                                                                                                                                                                                                                                                                                                                                                                                        | \$6,057                                     |  |
| НСО2РТН                        | 2-Point Hitch w/Transport Hook                                                                                                                                                                                                                                                                                                                                                                                                                                                                                                                                                                                                                                                                                                                                                                                                                                                                                                         | \$3,630                                     |  |
| FFOLIGHT                       | Highway & Work Lighting Kit (Dealer Install)                                                                                                                                                                                                                                                                                                                                                                                                                                                                                                                                                                                                                                                                                                                                                                                                                                                                                           | \$939                                       |  |
| HCO8000                        | Interrupter 800 Corn Stalk Breaker<br>(Dealer Installed)                                                                                                                                                                                                                                                                                                                                                                                                                                                                                                                                                                                                                                                                                                                                                                                                                                                                               | \$1,942                                     |  |
|                                |                                                                                                                                                                                                                                                                                                                                                                                                                                                                                                                                                                                                                                                                                                                                                                                                                                                                                                                                        |                                             |  |