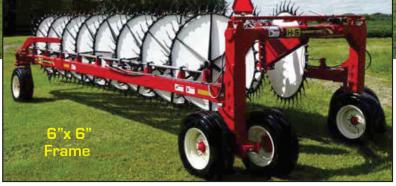

| Н                              | C7116 Series <i>Hi-Capacity</i> Wheel Rakes                                                                                                                                                                                                                                                                                                                                                                                                                                                                                                                                                                                                                                                                                                                                                                                                                                                                                            |                                             |  |
|--------------------------------|----------------------------------------------------------------------------------------------------------------------------------------------------------------------------------------------------------------------------------------------------------------------------------------------------------------------------------------------------------------------------------------------------------------------------------------------------------------------------------------------------------------------------------------------------------------------------------------------------------------------------------------------------------------------------------------------------------------------------------------------------------------------------------------------------------------------------------------------------------------------------------------------------------------------------------------|---------------------------------------------|--|
| BASE UNIT                      | <ul> <li>Hydraulic Open/Close High-Capacity V-Style Rake w/6" x 6" Frank High &amp; Wide Overhead Rear Frame for Flow-Through of Crop</li> <li>Hyd. Rear Opening Windrow Width Adjustment</li> <li>Rear Limited Oscillating Offset Tandem Axle</li> <li>Rake Wheels are Positioned Ahead of 6" x 6"Rake Beams &amp; Trank Disc-Style Caster Brakes</li> <li>61" Rake Wheels w/18 Sets of Rubber-Mounted Teeth are Position of Rake Beams</li> <li>Rake Wheel Wind Panels</li> <li>Independent Rake Wheel Suspension w/Patented Compress System</li> <li>Hydraulic Raise/Lower Independent Rake Wheels</li> <li>Single Point Rake Wheel Down Pressure Adjustment On Extension</li> <li>(6) IF240/80R15 Tires/Rims</li> <li>Transport Locks</li> <li>Hydraulic Hoses w/Tips</li> <li>Adjustable Clevis Height Hitch</li> <li>Jack</li> <li>27' Raking Width — 16-Wheel Model</li> <li>29' 6" Raking Width w/2-Wheel Extension</li> </ul> | nsport Wheels<br>oned Ahead<br>ssion Spring |  |
| Item #                         | Description                                                                                                                                                                                                                                                                                                                                                                                                                                                                                                                                                                                                                                                                                                                                                                                                                                                                                                                            | List Price                                  |  |
| HC7116                         | 16-Wheel Rake                                                                                                                                                                                                                                                                                                                                                                                                                                                                                                                                                                                                                                                                                                                                                                                                                                                                                                                          | \$53,358                                    |  |
| OPTIONS ( <u>NOT</u> Required) |                                                                                                                                                                                                                                                                                                                                                                                                                                                                                                                                                                                                                                                                                                                                                                                                                                                                                                                                        |                                             |  |
| HCHO2WH                        | L 2-Wheel Front Add-on Kit (Dealer Install)                                                                                                                                                                                                                                                                                                                                                                                                                                                                                                                                                                                                                                                                                                                                                                                                                                                                                            | \$4,104                                     |  |
| HCHO2CV                        | (2) Additional Front Rake Beam Caster Wheels (Dealer Install)                                                                                                                                                                                                                                                                                                                                                                                                                                                                                                                                                                                                                                                                                                                                                                                                                                                                          | \$3,454                                     |  |
| FFOCKW                         | 3-Wheel Center Kicker Assembly (Dealer Install)                                                                                                                                                                                                                                                                                                                                                                                                                                                                                                                                                                                                                                                                                                                                                                                                                                                                                        | \$6,057                                     |  |
| НСО2РТН                        | 2-Point Hitch w/Transport Hook                                                                                                                                                                                                                                                                                                                                                                                                                                                                                                                                                                                                                                                                                                                                                                                                                                                                                                         | \$3,630                                     |  |
| FFOLIGHT                       | Highway & Work Lighting Kit (Dealer Install)                                                                                                                                                                                                                                                                                                                                                                                                                                                                                                                                                                                                                                                                                                                                                                                                                                                                                           | \$939                                       |  |
| HCO8000                        | Interrupter 800 Corn Stalk Breaker<br>(Dealer Installed)                                                                                                                                                                                                                                                                                                                                                                                                                                                                                                                                                                                                                                                                                                                                                                                                                                                                               | \$1,942                                     |  |
|                                |                                                                                                                                                                                                                                                                                                                                                                                                                                                                                                                                                                                                                                                                                                                                                                                                                                                                                                                                        |                                             |  |