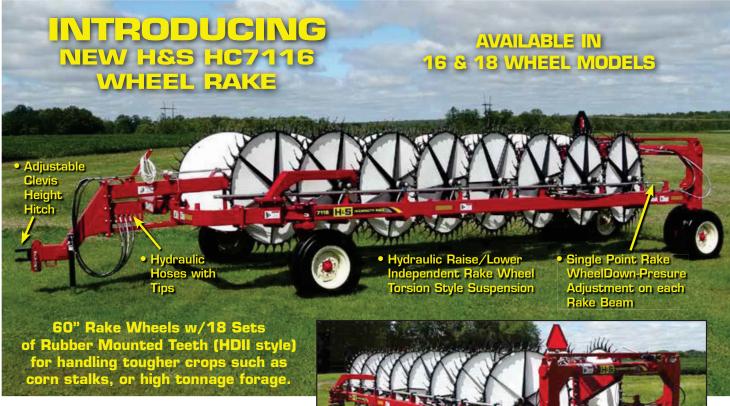

An **Optional**3-wheel
Center Kicker
is available.

Rear Limited Oscillating Offset Tandem Axle

Auto Latch Transport Locks

• Disc Style Brakes on each Caster Wheel

A **Ratchet Jack** is Standard for making Windrow Width Adjustments. The optional Hydraulic Cylinder w/Hoses requires a 3rd Hydraulic Tractor Remote.

| Н                              | C7116 Series <i>Hi-Capacity</i> Wheel Rakes                                                                                                                                                                                                                                                                                                                                                                                                                                                                                                                                                                                                                                                                                                                                                                                                                                                                                            |                                             |  |
|--------------------------------|----------------------------------------------------------------------------------------------------------------------------------------------------------------------------------------------------------------------------------------------------------------------------------------------------------------------------------------------------------------------------------------------------------------------------------------------------------------------------------------------------------------------------------------------------------------------------------------------------------------------------------------------------------------------------------------------------------------------------------------------------------------------------------------------------------------------------------------------------------------------------------------------------------------------------------------|---------------------------------------------|--|
| BASE UNIT                      | <ul> <li>Hydraulic Open/Close High-Capacity V-Style Rake w/6" x 6" Frank High &amp; Wide Overhead Rear Frame for Flow-Through of Crop</li> <li>Hyd. Rear Opening Windrow Width Adjustment</li> <li>Rear Limited Oscillating Offset Tandem Axle</li> <li>Rake Wheels are Positioned Ahead of 6" x 6"Rake Beams &amp; Trank Disc-Style Caster Brakes</li> <li>61" Rake Wheels w/18 Sets of Rubber-Mounted Teeth are Position of Rake Beams</li> <li>Rake Wheel Wind Panels</li> <li>Independent Rake Wheel Suspension w/Patented Compress System</li> <li>Hydraulic Raise/Lower Independent Rake Wheels</li> <li>Single Point Rake Wheel Down Pressure Adjustment On Extension</li> <li>(6) IF240/80R15 Tires/Rims</li> <li>Transport Locks</li> <li>Hydraulic Hoses w/Tips</li> <li>Adjustable Clevis Height Hitch</li> <li>Jack</li> <li>27' Raking Width — 16-Wheel Model</li> <li>29' 6" Raking Width w/2-Wheel Extension</li> </ul> | nsport Wheels<br>oned Ahead<br>ssion Spring |  |
| Item #                         | Description                                                                                                                                                                                                                                                                                                                                                                                                                                                                                                                                                                                                                                                                                                                                                                                                                                                                                                                            | List Price                                  |  |
| HC7116                         | 16-Wheel Rake                                                                                                                                                                                                                                                                                                                                                                                                                                                                                                                                                                                                                                                                                                                                                                                                                                                                                                                          | \$53,358                                    |  |
| OPTIONS ( <u>NOT</u> Required) |                                                                                                                                                                                                                                                                                                                                                                                                                                                                                                                                                                                                                                                                                                                                                                                                                                                                                                                                        |                                             |  |
| HCHO2WH                        | L 2-Wheel Front Add-on Kit (Dealer Install)                                                                                                                                                                                                                                                                                                                                                                                                                                                                                                                                                                                                                                                                                                                                                                                                                                                                                            | \$4,104                                     |  |
| HCHO2CV                        | (2) Additional Front Rake Beam Caster Wheels (Dealer Install)                                                                                                                                                                                                                                                                                                                                                                                                                                                                                                                                                                                                                                                                                                                                                                                                                                                                          | \$3,454                                     |  |
| FFOCKW                         | 3-Wheel Center Kicker Assembly (Dealer Install)                                                                                                                                                                                                                                                                                                                                                                                                                                                                                                                                                                                                                                                                                                                                                                                                                                                                                        | \$6,057                                     |  |
| НСО2РТН                        | 2-Point Hitch w/Transport Hook                                                                                                                                                                                                                                                                                                                                                                                                                                                                                                                                                                                                                                                                                                                                                                                                                                                                                                         | \$3,630                                     |  |
| FFOLIGHT                       | Highway & Work Lighting Kit (Dealer Install)                                                                                                                                                                                                                                                                                                                                                                                                                                                                                                                                                                                                                                                                                                                                                                                                                                                                                           | \$939                                       |  |
| HCO8000                        | Interrupter 800 Corn Stalk Breaker<br>(Dealer Installed)                                                                                                                                                                                                                                                                                                                                                                                                                                                                                                                                                                                                                                                                                                                                                                                                                                                                               | \$1,942                                     |  |
|                                |                                                                                                                                                                                                                                                                                                                                                                                                                                                                                                                                                                                                                                                                                                                                                                                                                                                                                                                                        |                                             |  |