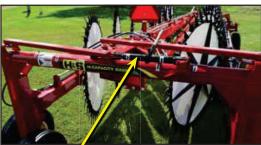

An **Optional**3-wheel
Center Kicker
is available.

Rear Limited Oscillating Offset Tandem Axle

Auto Latch Transport Locks

• Disc Style Brakes on each Caster Wheel

A **Ratchet Jack** is Standard for making Windrow Width Adjustments. The optional Hydraulic Cylinder w/Hoses requires a 3rd Hydraulic Tractor Remote.

| Н                              | C7116 Series <i>Hi-Capacity</i> Wheel Rakes                                                                                                                                                                                                                                                                                                                                                                                                                                                                                                                                                                                                                                                                                                                                                                                                                                                                                            |                                             |  |
|--------------------------------|----------------------------------------------------------------------------------------------------------------------------------------------------------------------------------------------------------------------------------------------------------------------------------------------------------------------------------------------------------------------------------------------------------------------------------------------------------------------------------------------------------------------------------------------------------------------------------------------------------------------------------------------------------------------------------------------------------------------------------------------------------------------------------------------------------------------------------------------------------------------------------------------------------------------------------------|---------------------------------------------|--|
| BASE UNIT                      | <ul> <li>Hydraulic Open/Close High-Capacity V-Style Rake w/6" x 6" Frank High &amp; Wide Overhead Rear Frame for Flow-Through of Crop</li> <li>Hyd. Rear Opening Windrow Width Adjustment</li> <li>Rear Limited Oscillating Offset Tandem Axle</li> <li>Rake Wheels are Positioned Ahead of 6" x 6"Rake Beams &amp; Trank Disc-Style Caster Brakes</li> <li>61" Rake Wheels w/18 Sets of Rubber-Mounted Teeth are Position of Rake Beams</li> <li>Rake Wheel Wind Panels</li> <li>Independent Rake Wheel Suspension w/Patented Compress System</li> <li>Hydraulic Raise/Lower Independent Rake Wheels</li> <li>Single Point Rake Wheel Down Pressure Adjustment On Extension</li> <li>(6) IF240/80R15 Tires/Rims</li> <li>Transport Locks</li> <li>Hydraulic Hoses w/Tips</li> <li>Adjustable Clevis Height Hitch</li> <li>Jack</li> <li>27' Raking Width — 16-Wheel Model</li> <li>29' 6" Raking Width w/2-Wheel Extension</li> </ul> | nsport Wheels<br>oned Ahead<br>ssion Spring |  |
| Item #                         | Description                                                                                                                                                                                                                                                                                                                                                                                                                                                                                                                                                                                                                                                                                                                                                                                                                                                                                                                            | List Price                                  |  |
| HC7116                         | 16-Wheel Rake                                                                                                                                                                                                                                                                                                                                                                                                                                                                                                                                                                                                                                                                                                                                                                                                                                                                                                                          | \$53,358                                    |  |
| OPTIONS ( <u>NOT</u> Required) |                                                                                                                                                                                                                                                                                                                                                                                                                                                                                                                                                                                                                                                                                                                                                                                                                                                                                                                                        |                                             |  |
| HCHO2WH                        | L 2-Wheel Front Add-on Kit (Dealer Install)                                                                                                                                                                                                                                                                                                                                                                                                                                                                                                                                                                                                                                                                                                                                                                                                                                                                                            | \$4,104                                     |  |
| HCHO2CV                        | (2) Additional Front Rake Beam Caster Wheels (Dealer Install)                                                                                                                                                                                                                                                                                                                                                                                                                                                                                                                                                                                                                                                                                                                                                                                                                                                                          | \$3,454                                     |  |
| FFOCKW                         | 3-Wheel Center Kicker Assembly (Dealer Install)                                                                                                                                                                                                                                                                                                                                                                                                                                                                                                                                                                                                                                                                                                                                                                                                                                                                                        | \$6,057                                     |  |
| НСО2РТН                        | 2-Point Hitch w/Transport Hook                                                                                                                                                                                                                                                                                                                                                                                                                                                                                                                                                                                                                                                                                                                                                                                                                                                                                                         | \$3,630                                     |  |
| FFOLIGHT                       | Highway & Work Lighting Kit (Dealer Install)                                                                                                                                                                                                                                                                                                                                                                                                                                                                                                                                                                                                                                                                                                                                                                                                                                                                                           | \$939                                       |  |
| HCO8000                        | Interrupter 800 Corn Stalk Breaker<br>(Dealer Installed)                                                                                                                                                                                                                                                                                                                                                                                                                                                                                                                                                                                                                                                                                                                                                                                                                                                                               | \$1,942                                     |  |
|                                |                                                                                                                                                                                                                                                                                                                                                                                                                                                                                                                                                                                                                                                                                                                                                                                                                                                                                                                                        |                                             |  |