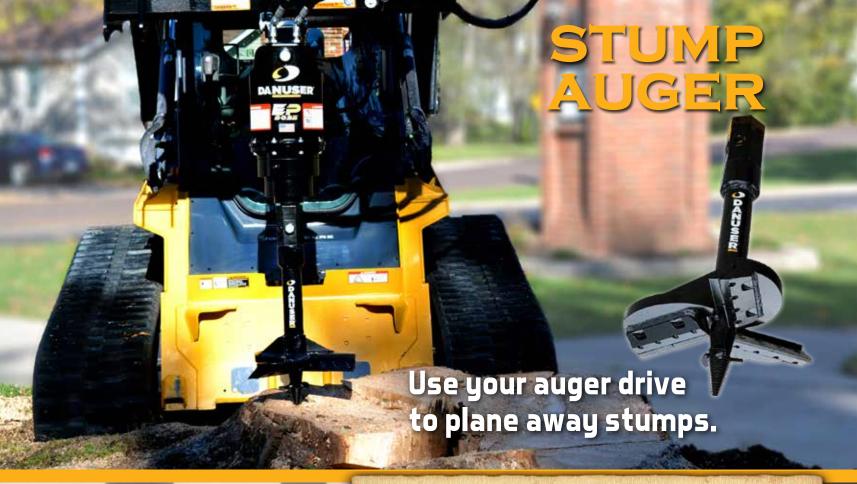

### **STUMP AUGERS**

The stump auger planes away stumps without requiring large, specialized equipment. A threaded pilot digs into the stump and large cutting blades then shave the stump away. The large cutting blades are reversible for more cutting life. Complete stump removal is achieved by overlapping planning locations.