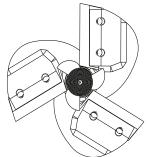

### **STUMP AUGERS**

The stump auger planes away stumps without requiring large, specialized equipment. A threaded pilot digs into the stump and large cutting blades then shave the stump away. The large cutting blades are reversible for more cutting life. Complete stump removal is achieved by overlapping planning locations.

- 2" hex collar
- Hardened steel cutting blades
  - Reversible/indexable for more cutting per blade
- Hardened steel pilot with cutting blades
- 10" and 16" diameter options
- 10" for use with 1,700 ft.-lb. of torque and higher drive units, 16" for use with 3,000 ft.-lb. of torque and higher drive units
- Overall length
  - 27" for both sizes

| PN     | DESCRIPTION                                       | WT. | PRICE      |
|--------|---------------------------------------------------|-----|------------|
| 190127 | Stump Auger - 10"<br>for use on EP1020 and larger | 50  | \$900.00   |
| 200199 | Stump Auger - 16"<br>for use on EP1530 and larger | 70  | \$1,030.00 |