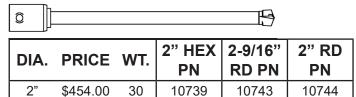

## 2" ROCK DRILL

# 3' Length Augers

For pilot holes or setting posts up to 2" O.D. in solid rock

**2" Rock Drill Pilot** PN 10745

List Price: \$143.00