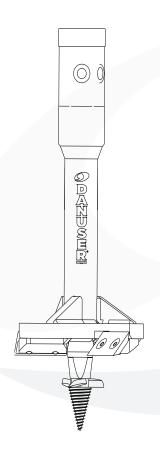

### **STUMP AUGERS**

The stump auger planes away stumps without requiring large, specialized equipment. A threaded pilot digs into the stump and large cutting blades then shave the stump away. The large cutting blades are reversible for more cutting life. Complete stump removal is achieved by overlapping planning locations.

- 2" hex collar
- Hardened steel cutting blades
  - Reversible/indexable for more cutting per blade
- Hardened steel pilot with cutting blades
- 10" and 16" diameter options
- 10" for use with 1,700 ft.-lb. of torque and higher drive units, 16" for use with 3,000 ft.-lb. of torque and higher drive units
- Overall length
  - 27" for both sizes

| PN     | DESCRIPTION                                       | WT. | PRICE      |
|--------|---------------------------------------------------|-----|------------|
| 190127 | Stump Auger - 10"<br>for use on EP1020 and larger | 50  | \$900.00   |
| 200199 | Stump Auger - 16"<br>for use on EP1530 and larger | 70  | \$1,030.00 |