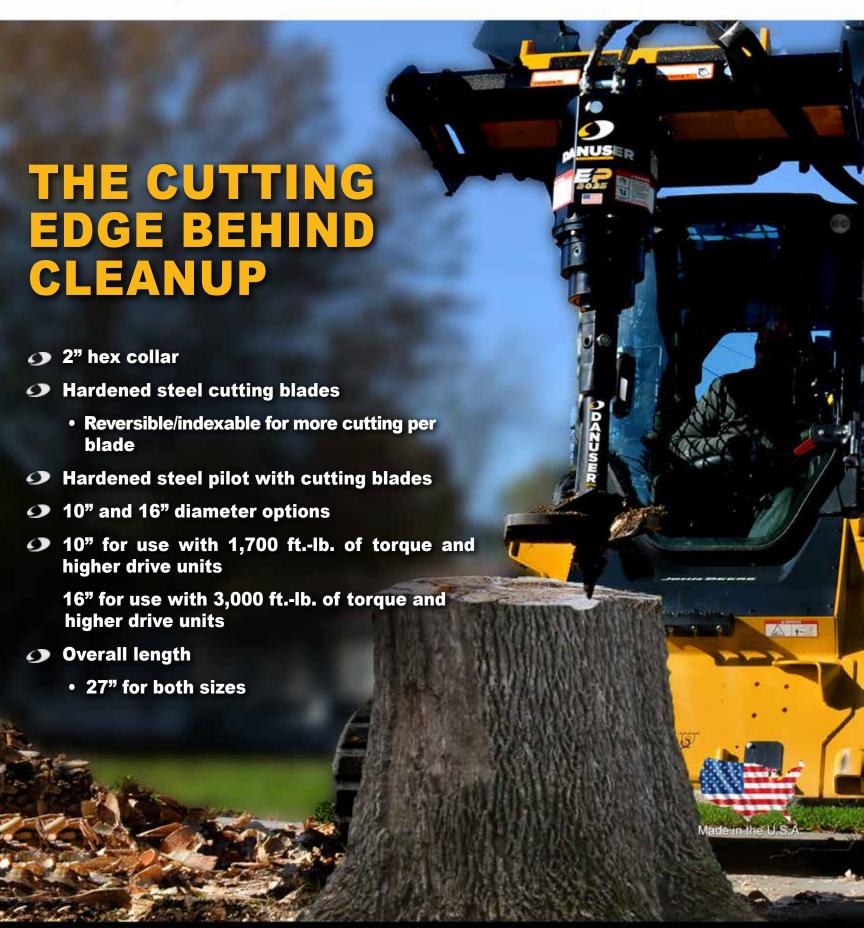

### **STUMP AUGERS**

The stump auger planes away stumps without requiring large, specialized equipment. A threaded pilot digs into the stump and large cutting blades then shave the stump away. The large cutting blades are reversible for more cutting life. Complete stump removal is achieved by overlapping planning locations.

- 2" hex collar
- Hardened steel cutting blades
  - Reversible/indexable for more cutting per blade
- Hardened steel pilot with cutting blades
- 10" and 16" diameter options
- 10" for use with 1,700 ft.-lb. of torque and higher drive units, 16" for use with 3,000 ft.-lb. of torque and higher drive units
- Overall length
  - 27" for both sizes