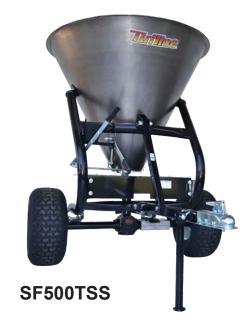

## SF500 SERIES ATV SPREADER

- Pull type
- Wheel driven
- · Adjustable spreading angle right, left, or straight
- Engage, disengage lever
- Wide Wheel base for stability
- Wide pneumatic tires
- 1 7/8" Ball coupler hitch standard, 2" coupler optional
- Spreader veins, spreader plate and open & close plates are stainless

| SF SERIES      |         |         |           |  |
|----------------|---------|---------|-----------|--|
| Model #        | SF500T  | SF500TP | SF500TSS  |  |
| Hoper Material | Metal   | Poly    | Stainless |  |
| Capacity       | *600#*  | *600#*  | *600#*    |  |
| Weight         | 225#    | 225#    | 225#      |  |
| List           | \$2,513 | \$3,073 | \$3,276   |  |