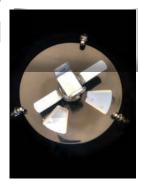

## SF500 SERIES ATV SPREADER

- Pull type
- Wheel driven
- · Adjustable spreading angle right, left, or straight
- Engage, disengage lever
- Wide Wheel base for stability
- Wide pneumatic tires
- 1 7/8" Ball coupler hitch standard, 2" coupler optional
- Spreader veins, spreader plate and open & close plates are stainless

**Standard Agitator** 

\*\*Capacity may vary depending on material density.\*\*

SF500T

Articulated Agitator