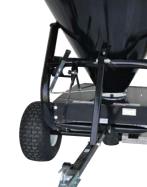

## SF500 SERIES ATV SPREADER

- Pull type
- Wheel driven
- · Adjustable spreading angle right, left, or straight
- Engage, disengage lever
- Wide Wheel base for stability
- Wide pneumatic tires
- 1 7/8" Ball coupler hitch standard, 2" coupler optional
- Spreader veins, spreader plate and open & close plates are stainless

| OPTIONAL EQUIPMENT |                        |        |      |  |  |
|--------------------|------------------------|--------|------|--|--|
| Part #             | Description            | Weight | List |  |  |
| 14623              | 2" Ball Receiver Hitch | 2#     | \$59 |  |  |
| 16594              | Articulating Agitator  | 2#     | \$59 |  |  |