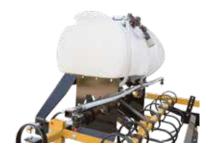

## SPRINKLER KIT

Equipped with a 25 gallon tank, the optional sprinkler kit reduces the amount of dust being thrown into the air when working with dry material.