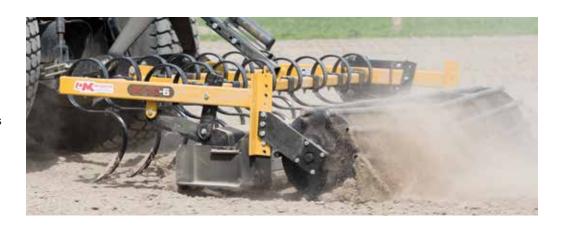

### **SCARIFIER BAR**

Dig deeper with the optional scarifier bar. Each bar is individually height adjustable, or can be removed or inverted for the right amount of action.