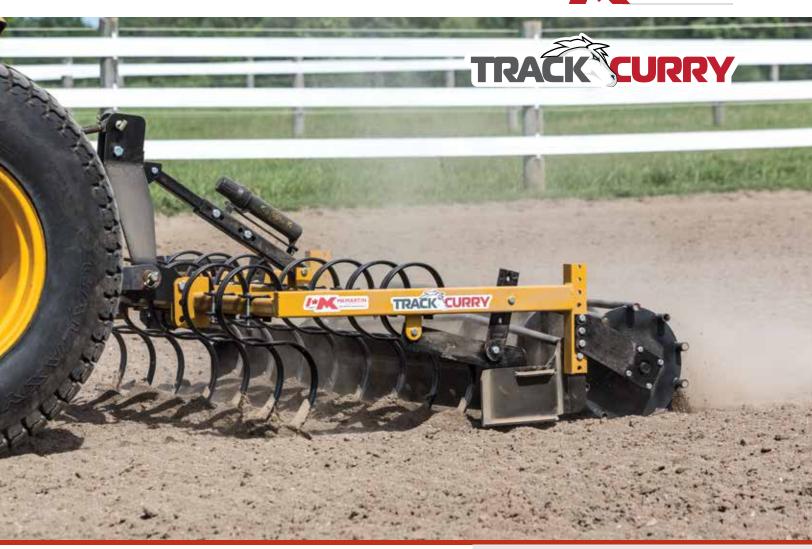

## **FEATURES**

- Two rows of adjustable S-Tines
- · Adjustable Leveling Bar
- 12" Rolling Drum (adjustable
- Spill Plates direct material int the working width
- Quick Hitch Compatibl

#### **SPILL PLATES**

Every MK Martin Track Curry comes with two standard spill plates. These funnel any excess material into the Track Curry's path, ensuring your arena or track keeps looking its best.