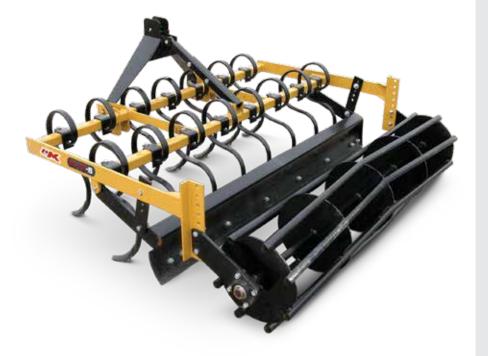

## **FEATURES**

- Two rows of adjustable S-Tines
- · Adjustable Leveling Bar
- 12" Rolling Drum (adjustable
- Spill Plates direct material int the working width
- Quick Hitch Compatibl