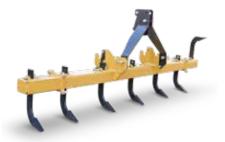

## **FEATURES**

- Two rows of adjustable S-Tines
- · Adjustable Leveling Bar
- 12" Rolling Drum (adjustable
- Spill Plates direct material int the working width
- Quick Hitch Compatibl

#### **SPILL PLATES**

Every MK Martin Track Curry comes with two standard spill plates. These funnel any excess material into the Track Curry's path, ensuring your arena or track keeps looking its best.