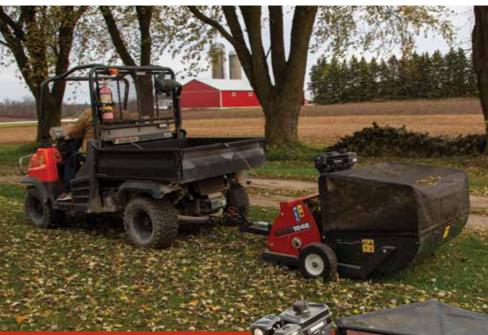

## Lawn Sweepers

## FEATURES

- Electrically Controlled Poly Broo with Remote
- Leaf Bucket with Pivot for Eas
  Emptying
- Replaceable Durable Mesh Nettin
- Flat Free Tires
- 6.5 H Vanguard Engine

## SPECIFICATIONS

| Model           | MKLS1846                                              |
|-----------------|-------------------------------------------------------|
| Sweeping Width  | 46"                                                   |
| Overall Width   | 65"                                                   |
| Length          | 95"                                                   |
| Motor (HP)      | 6.5 HP Vanguard Engine                                |
| Brush Diamater  | 18"                                                   |
| Drive System    | Chain - Fully Engaged so the brush turns all the time |
| Broom Lift      | 12V Electric                                          |
| Hopper Capacity | 21 Cu.Ft.                                             |
| Wheels          | 12" x 3.5" flat free tires                            |
| Weight (LBS.)   | 515                                                   |
| List Price      | \$5,270.00                                            |