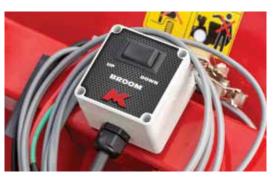

## **HEIGHT ADJUSTMENT**

Height Adjustment is controlled with a switch box with a magnetic base for easy mounting to your tow unit.

Prices and Specifications may be subject to change without notice. Prices do not include shipping or setup.