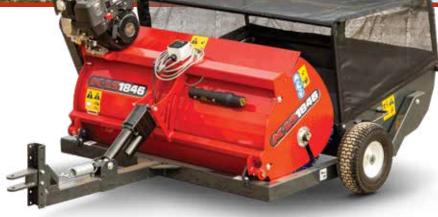

## Lawn Sweepers

## FEATURES

- Electrically Controlled Poly Broo with Remote
- Leaf Bucket with Pivot for Eas
  Emptying
- Replaceable Durable Mesh Nettin
- Flat Free Tires
- 6.5 H Vanguard Engine

## SPECIFICATIONS

| Model           | MKLS1846                                              |
|-----------------|-------------------------------------------------------|
| Sweeping Width  | 46"                                                   |
| Overall Width   | 65"                                                   |
| Length          | 95"                                                   |
| Motor (HP)      | 6.5 HP Vanguard Engine                                |
| Brush Diamater  | 18"                                                   |
| Drive System    | Chain - Fully Engaged so the brush turns all the time |
| Broom Lift      | 12V Electric                                          |
| Hopper Capacity | 21 Cu.Ft.                                             |
| Wheels          | 12" x 3.5" flat free tires                            |
| Weight (LBS.)   | 515                                                   |
| List Price      | \$5,270.00                                            |