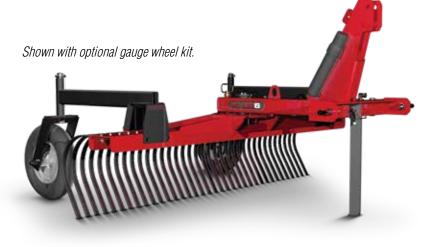

## OPTIONS

| Part #    | Description         | List Price |
|-----------|---------------------|------------|
| MKGB88ANG | Hydraulic Angle Kit | \$567.00   |
| MKLRGWK   | Gauge Wheel Kit     | \$705.00   |