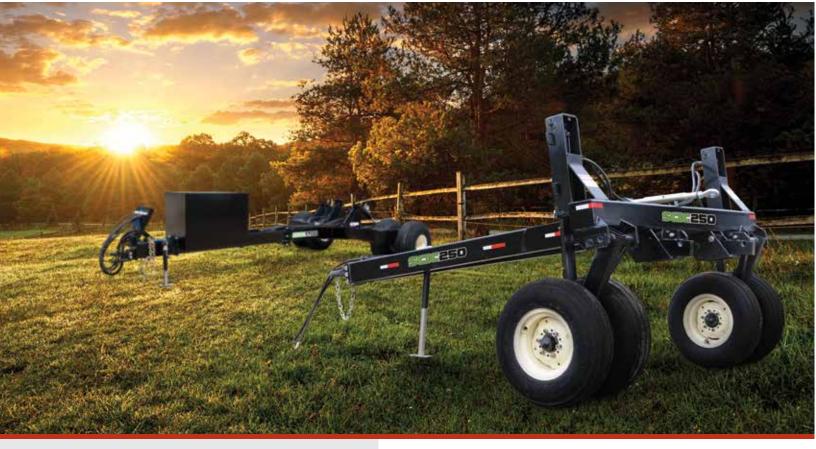

# Implement Caddy

#### **FEATURES**

- 12,000 LBS. capacity
- 3PH Mount Cat. 2 or 3 implements
- Hydraulically raise and lower caddy to desired height

## SPECIFICATIONS

| Model                | SCIC250     | SCIC1700    |
|----------------------|-------------|-------------|
| Width                | 125"        | 152"        |
| MAX HP               | 250         | 500         |
| Weight (LBS.)        | 3,560 **    | 7,750       |
| Lift Cyl.            | 3-1⁄2 x 16  | 5 x 14      |
| Lift Capacity (LBS.) | 12,000      | 20,000      |
| Category             | Cat. 2 & 3  | Cat. 4      |
| Tires                | 12.5L       | 16.5 x 16.1 |
|                      |             |             |
| List Price           | \$20,335.00 | \$43,560.00 |