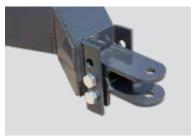

(LBS.)        | 3,560 **    | 7,750       |
| Lift Cyl.            | 3-1⁄2 x 16  | 5 x 14      |
| Lift Capacity (LBS.) | 12,000      | 20,000      |
| Category             | Cat. 2 & 3  | Cat. 4      |
| Tires                | 12.5L       | 16.5 x 16.1 |
|                      |             |             |
| List Price           | \$20,335.00 | \$43,560.00 |

NOTE: Weight box is included in the price of the SCIC250

\*\* Includes the weight of the weight box



Prices and Specifications may be subject to change without notice. Prices do not include shipping or setup.



## **Disc Mower Implement Caddy**



### FEATURES

- Ratchet adjusttment standard
- Inline or offset caddy
- Height adjustable clevis hitch
- Includes toplink
- · Adjustable (width) lower points
- Maximum load 1,400 lbs.



### **ADJUSTABLE HITCH**

Adjust the hitch to ensure your mower is level.

### OPTIONS

- Hydraulic adjustment
- Inline hydraulic lock
  for transport



### HYDRAULIC (OPTION)

Hydraulically lifts the mower up and down.

| Part #         | List Price |
|----------------|------------|
| Hydraulic Lift | \$455.00   |

## SPECIFICATIONS

| Model                | MKC1200    | MKC1201    |
|----------------------|------------|------------|
| Weight (LBS.)        | 1,900      | 1,835      |
| Max Implement Weight | 1,400 lbs. | 1,400 lbs. |
| Lift Cyl.            | 3x8        | Зх8        |
| Tires                | 11L 15     | 11L 15     |
| Main Frame           | 7x7 Tube   | 7x7 Tube   |
| RPM                  | 540        | 540        |
| Driveline            | #5         | #5         |
|