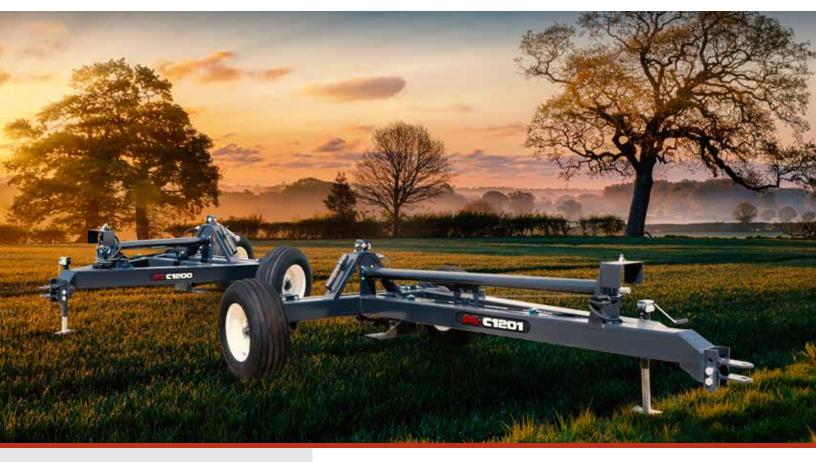

## **Disc Mower Implement Caddy**

### FEATURES

- Ratchet adjusttment standard
- Inline or offset caddy
- Height adjustable clevis hitch
- Includes toplink
- · Adjustable (width) lower points
- Maximum load 1,400 lbs.

## SPECIFICATIONS

| Model                | MKC1200    | MKC1201    |
|----------------------|------------|------------|
| Weight (LBS.)        | 1,900      | 1,835      |
| Max Implement Weight | 1,400 lbs. | 1,400 lbs. |
| Lift Cyl.            | 3x8        | Зх8        |
| Tires                | 11L 15     | 11L 15     |
| Main Frame           | 7x7 Tube   | 7x7 Tube   |
| RPM                  | 540        | 540        |
| Driveline            | #5         | #5         |
|                      |            |            |
| List Price           | \$8,895.00 | \$9,545.00 |