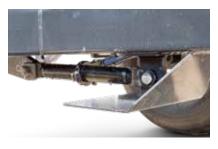

### HYDRAULIC (OPTION)

Hydraulically lifts the mower up and down.

| Part #         | List Price |
|----------------|------------|
| Hydraulic Lift | \$455.00   |