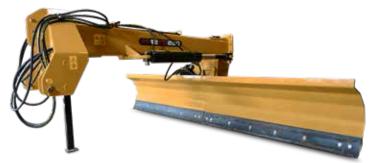

| MKGBOTTilt | Tilt Kit                     | \$345.00   |





Prices and Specifications may be subject to change without notice. Prices do not include shipping or setup.

Prices Effective as of 1-24

## **XD** Grader Blades







and offset of the arm



#### **FEATURES**







HYDRAULIC HYDRAULIC HYDRAULIC TILT ANGLE

# OFFSET

#### SPECIFICATIONS

| Model                | 8XD-100                          | 9XD-100         | 9XD-150         | 10XD-150          | 12XD-250        | 14XD-250       |
|----------------------|----------------------------------|-----------------|-----------------|-------------------|-----------------|----------------|
| Horse Power (Max.)   | 100                              | 100             | 150             | 150               | 250             | 250            |
| 3PH Mount            |                                  |                 | Cat.            | 2 & 3             |                 |                |
| Mouldboard Thickness |                                  | 5/1             | 6"              |