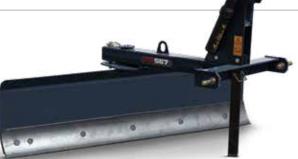

## **XD** Grader Blades

and offset of the arm

#### **FEATURES**

HYDRAULIC HYDRAULIC HYDRAULIC TILT ANGLE

# OFFSET

#### SPECIFICATIONS

| Model                | 8XD-100                          | 9XD-100         | 9XD-150         | 10XD-150          | 12XD-250        | 14XD-250       |
|----------------------|----------------------------------|-----------------|-----------------|-------------------|-----------------|----------------|
| Horse Power (Max.)   | 100                              | 100             | 150             | 150               | 250             | 250            |
| 3PH Mount            |                                  |                 | Cat.            | 2 & 3             |                 |                |
| Mouldboard Thickness |                                  | 5/1             | 6"              |                   | 3/8"            | 3/8"           |
| Mouldboard Width     | 96"                              | 108"            | 108"            | 120"              | 144"            | 168"           |
| Mouldboard Height    |                                  | 20              | )"              |                   | 20"             | 20"            |
| Offset Adjustment    |                                  |                 | 27" left or rig | ht (hydraulic)    |                 |                |
| Adjustment Angle     |                                  | 32° left or rig | ht (hydraulic)  |                   | 37° left or rig | ht (hydraulic) |
| Adjustment Tilt      | 13° blade adjustment (hydraulic) |                 |                 |                   |                 |                |
| King Pin             | 3-1/2"                           | 3-1⁄2"          | 4"              | 4"                | 5"              | 5"             |
| Cutting Edge         |                                  |                 | High Carbon ½"  | x 6" (reversible) |                 |                |
| Weight (LBS.)        | 1,572                            | 1,666           | 1,695           | 1,745             | 1,925           | 2,075          |
|                      |                                  |                 |                 |                   |                 |                |
| List Price           | \$9,965.00                       | \$10,215.00     | \$11,565.00     | \$11,645.00       | \$12,950.00     | \$13,350.00    |