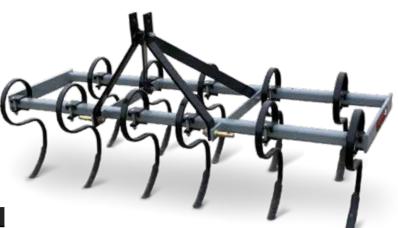

## Cultivators

## FEATURES

- Adjustable S-tine configuration
- Ideal for cultivating small fields and garden

## **SPECIFICATIONS**

| Model                | CU-5       | CU-6       | CU-7       |
|----------------------|------------|------------|------------|
| Working Width        | 60"        | 72"        | 84"        |
| Overall Width        | 60-1⁄2"    | 72-1⁄2"    | 84-1⁄2"    |
| Weight (LBS.)        | 164        | 193        | 222        |
| Tines (Heat Treated) | 9 tines    | 11 tines   | 13 tines   |
| 3PH Mount            | Cat. 1     | Cat. 1     | Cat. 1     |
|                      |            |            |            |
| List Price           | \$1,090.00 | \$1,270.00 | \$1,315.00 |