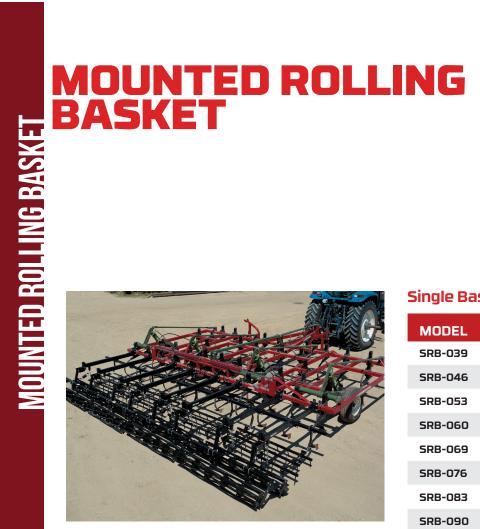

- Fits virtually all makes and models of field cultivators.
- Designed for 3" and 4" rear tool bars.
- · Heavy-gauge rectangular tube frame.
- 12" diameter basket with eight 1/4" x 11/4" high-carbon bars.
- New maintenance free hubs.
- Spring-adjustable down pressure for varying soil conditions and types for optimum performance.
- Double Rolling Baskets oscillate to follow field contours.
- Packages with sections feature our FH series open end flexible harrows.

## **Single Basket Only Packages**

| MODEL   | Size    | Weight   | List Price |
|---------|---------|----------|------------|
| SRB-039 | 3'-9"   | 259 lbs. | \$1,594    |
| SRB-046 | 4'-6"   | 268 lbs. | \$1,682    |
| SRB-053 | 5'-3"   | 272 lbs. | \$1,785    |
| SRB-060 | 6'-0"   | 281 lbs. | \$1,897    |
| SRB-069 | 6'-9"   | 286 lbs. | \$1,956    |
| SRB-076 | 7'-6"   | 516 lbs. | \$3,188    |
| SRB-083 | 8'-3"   | 527 lbs. | \$3,276    |
| SRB-090 | 9'-0"   | 536 lbs. | \$3,370    |
| SRB-099 | 9'-9"   | 540 lbs. | \$3,470    |
| SRB-106 | 10'-6"  | 544 lbs. | \$3,569    |
| SRB-114 | 11'-4"  | 553 lbs. | \$3,685    |
| SRB-120 | 12'-0"  | 562 lbs. | \$3,792    |
| SRB-129 | 12'-10" | 567 lbs. | \$3,853    |
| SRB-137 | 13'-7"  | 572 lbs. | \$3,929    |
| SRB-144 | 14'-4"  | 808 lbs. | \$5,153    |
| SRB-151 | 15'-1"  | 812 lbs. | \$5,257    |
| SRB-159 | 15'-10" | 816 lbs. | \$5,359    |
| SRB-167 | 16'-7"  | 825 lbs. | \$5,469    |