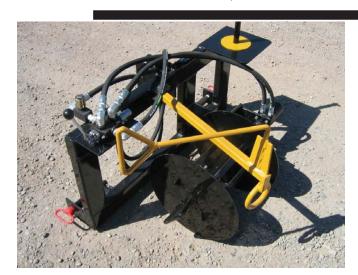

## **WIRE WINDER**

AVAILABLE FOR
Front End Loaders,
Skid Steers
& 3pt. Hitch

3 Point Hitch Model

Hydraulically rolls up used barbed wire

Allows for easy transport when recycling or disposing.

requires one hydraulic outlet

## **HEAVILY DESIGNED**

- Hydraulically driven spool
- Speed control
- Easily rolls 1/4 mile of used barbed wire
- Holder for new roll of wire

NEW\*\*\*

HIGH TENSILE WIRE SPOOL add \$ 120.00