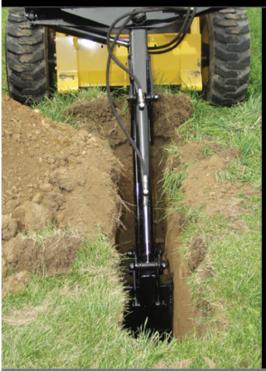

## Dig this.

HLA's Big Arm gives you the power to dig deeper, reach higher and reposition easily – without getting out of the cab. The Big Arm digs down 6 feet, making it ideal for most landscaping or light construction applications. Reaching up approx. 12' high\*, also makes it simple to empty your bucket into a nearby wagon or truck. The hydraulic boom swings a full 110 degrees allowing the operator to pick up or dump material on either side of the pit. For skidsteer owners, this means versatility like never before.

## **Miscellaneous Attachments**

- QTach to most skidsteer loaders
- 6 ft digging depth
- Hydraulic swing cylinder with 140° swing
- Single electric selector valve with universal electro-hydraulic harness kit. 12V or 24V coils available.
- Second boom mount on side of frame for digging along side foundations etc.