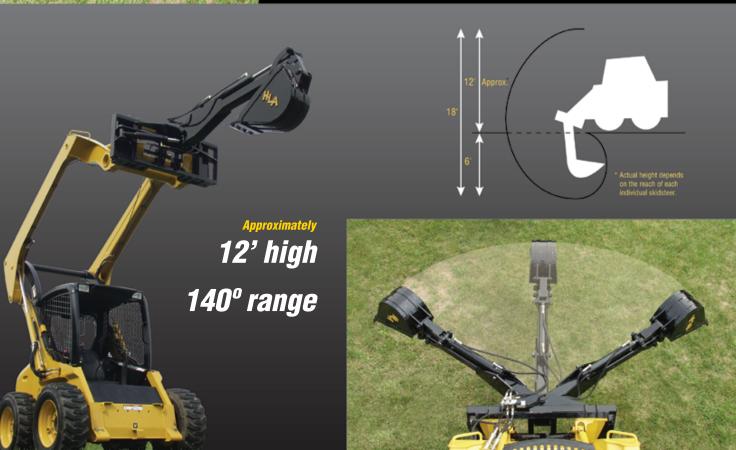

## Dig this.

HLA's Big Arm gives you the power to dig deeper, reach higher and reposition easily – without getting out of the cab. The Big Arm digs down 6 feet, making it ideal for most landscaping or light construction applications. Reaching up approx. 12' high\*, also makes it simple to empty your bucket into a nearby wagon or truck. The hydraulic boom swings a full 110 degrees allowing the operator to pick up or dump material on either side of the pit. For skidsteer owners, this means versatility like never before.

## **Miscellaneous Attachments**

- QTach to most skidsteer loaders
- 6 ft digging depth
- Hydraulic swing cylinder with 140° swing
- Single electric selector valve with universal electro-hydraulic harness kit. 12V or 24V coils available.
- Second boom mount on side of frame for digging along side foundations etc.