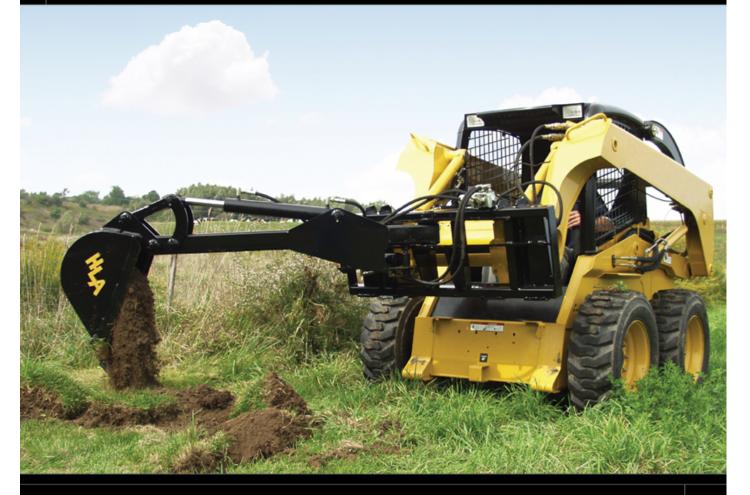

## Dig this.

HLA's Big Arm gives you the power to dig deeper, reach higher and reposition easily – without getting out of the cab. The Big Arm digs down 6 feet, making it ideal for most landscaping or light construction applications. Reaching up approx. 12' high\*, also makes it simple to empty your bucket into a nearby wagon or truck. The hydraulic boom swings a full 110 degrees allowing the operator to pick up or dump material on either side of the pit. For skidsteer owners, this means versatility like never before.

The Big Arm can truly outrun the competition – and we mean outrun. The well-engineered design avoids the need for side stabilizers as with other backhoe attachments. The heavy-duty construction includes grease fittings on all pivot points and brass bushings on key wear points. Also, the hydraulics are directly connected to the controls inside the skidsteer, allowing the operator to stay inside the cab while running the backhoe. Buckets are available in 9", 12", 15", 18" and 20" sizes to suit your digging needs. These simple yet efficient advantages make it easy to maneuver the skidsteer in a matter of seconds, saving you time and money.