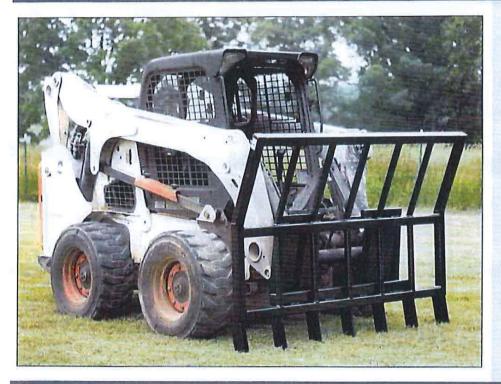

### **BALE SPEAR**

## FEATURES AND SPECIFICATIONS

- · Two long spears weigh 225 pounds
- · One long spear weighs 200 pounds
- · Universal skid steer hitch standard
- · Tractor loader hitches available

Weight