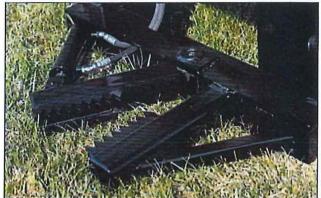

# KLLJAWS TREE PULLER

#### FEATURES AND SPECIFICATIONS

- · Pulls a 5-inch diameter tree and the roots
- Use to clean up fence rows and to pull fence posts
- No stump left behind for resprouting
- Minimal ground disturbance
- · Weight: 450 pounds
- · Hydraulic cylinders: 3-inch bore, 8-inch stroke
- Hydraulic pressure: Minimum 1800 PSI to maximum 3500 PSI