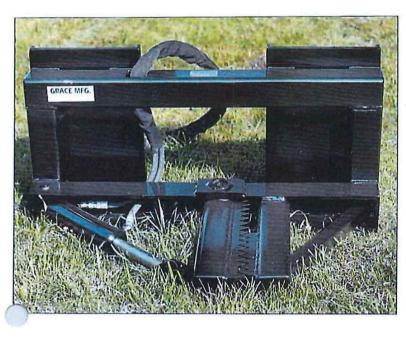

# KLLJAWS TREE PULLER

#### FEATURES AND SPECIFICATIONS

- · Pulls a 5-inch diameter tree and the roots
- Use to clean up fence rows and to pull fence posts
- No stump left behind for resprouting
- Minimal ground disturbance
- · Weight: 450 pounds
- · Hydraulic cylinders: 3-inch bore, 8-inch stroke
- Hydraulic pressure: Minimum 1800 PSI to maximum 3500 PSI