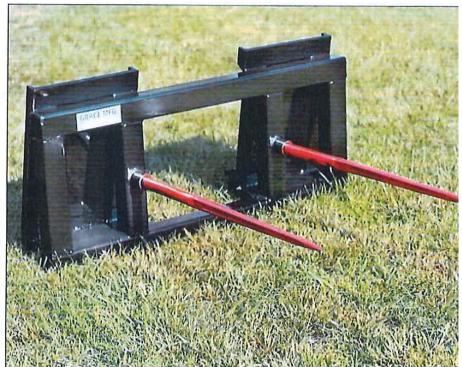

### **BALE SPEAR**

## FEATURES AND SPECIFICATIONS

- · Two long spears weigh 225 pounds
- · One long spear weighs 200 pounds
- · Universal skid steer hitch standard
- · Tractor loader hitches available

Weight