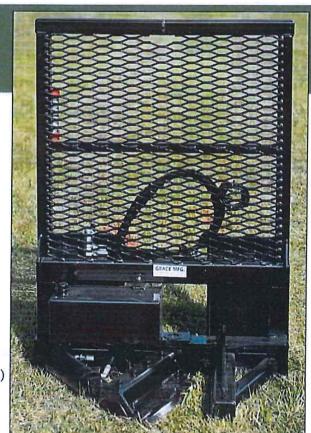

#### LIST PRICE SHEET

| Clean up Tools: |                                | # per unit | <u>List</u> |
|-----------------|--------------------------------|------------|-------------|
| TJ2100          | Tree Jaws Tree & Post Puller   | 450        | \$2,431.11  |
|                 | *Puller Brush Guard w/ Screen  | 70         | \$284.88    |
|                 |                                |            |             |
|                 |                                |            |             |
|                 |                                |            |             |
| Miscellaneous:  |                                |            |             |
| HITCHSS         | Skidsteer Mounting Plate       | 80         | \$284.88    |
| BS1300          | Heavy Duty Bale Spike (Single) | 200        | \$771.82    |
| BS1302          | Heavy Duty Bale Spike (Double) | 225        | \$841.41    |
| FFQC            | Flush Face Quick Coupler Set   | 2          | \$112.06    |