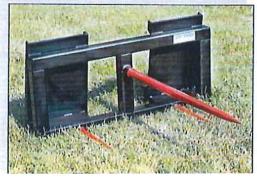

### **BALE SPEAR**

## FEATURES AND SPECIFICATIONS

- · Two long spears weigh 225 pounds
- · One long spear weighs 200 pounds
- · Universal skid steer hitch standard
- · Tractor loader hitches available

Weight