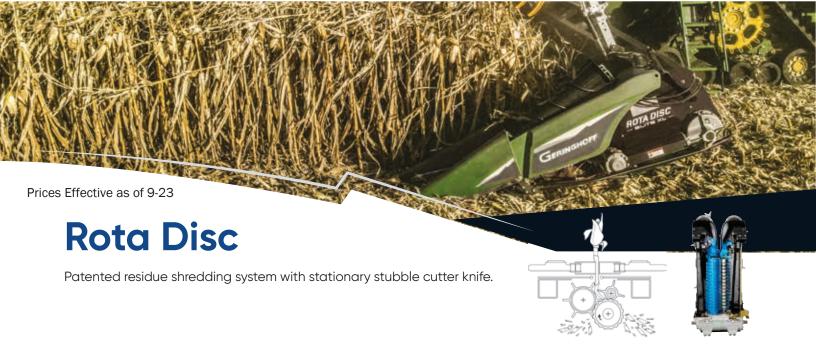

Three rotor system with stalk chopping shaft. The Rota Disc has the lowest horsepower draw of any chopping head on the market. This system is ideal for row spacings of 20"-40".