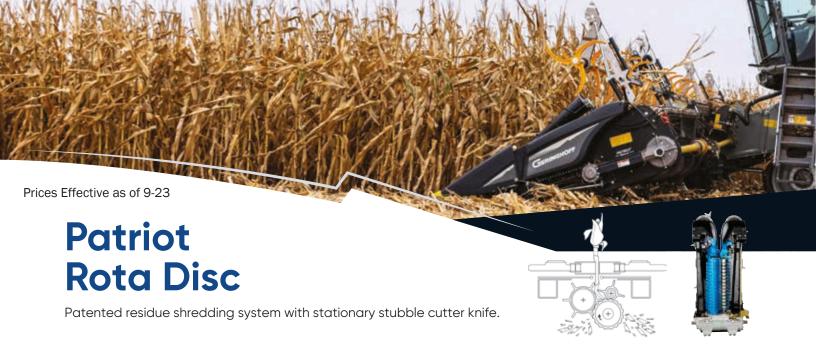

Corn head freight: \$1,000 for US shipments, \$1,200 for Canada shipments.

Hillside option available. Call for quote.

\*40" heads come with steel dividers

Using the chopping Rota Disc system, the wide angled gathering chains of the Patriot leaves a more open design of the entry area allowing for a gentle crop intake. This head has the flexibility to harvest single or twin rows in any condition.