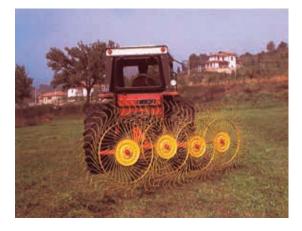

## WINDROW TURNERS/4 & 5 WHEEL SIDE DELIVERY RAKES

## WINDROW TURNERS/4 & 5 WHEEL SIDE DELIVERY RAKES

Works quickly on any green or dry forage without damaging it thanks to the perfect elasticity of the tines which adhere to any type of soil permitting an excellent cleaning during the raking and moving phases. The windrow formed by the SITREX belt rake is never a long braid but rather a soft and light windrow. Exceptional performance in turning any kind of forage even at high forward speeds.

**<u>3-PT Rakes</u>** RP/4 3-PT rake RP/5 3-PT rake **Raking Width** 8'7" 11'6"

Weight 396# 440# List Price \$2,097 \$2,554

Belt Rakes GS220 Raking Width 7'3" <u>List Price</u> \$5,605

Prices and Specifications may be subject to change without notice. Prices do not include shipping or setup.