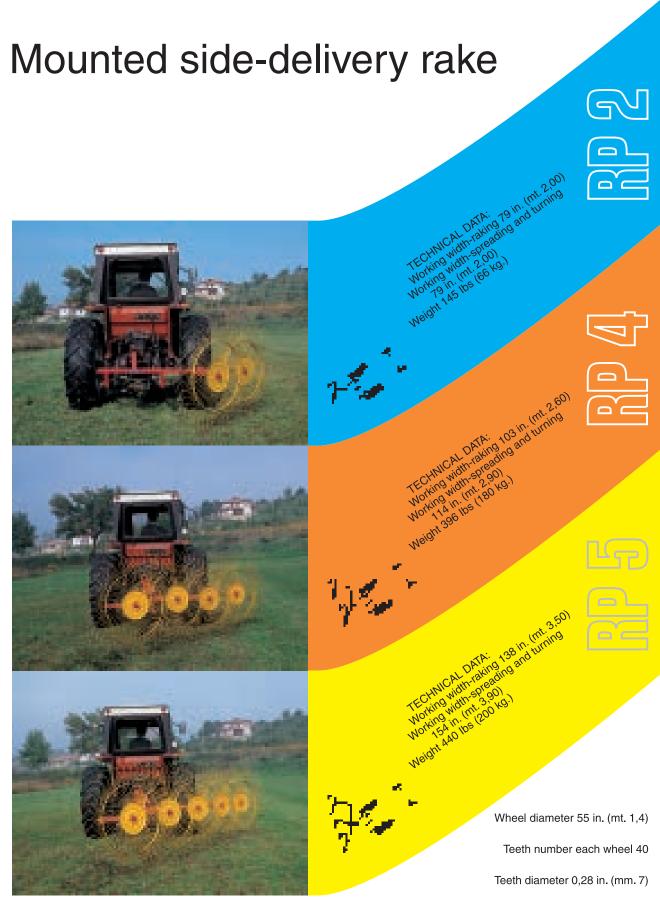

## WINDROW TURNERS/4 & 5 WHEEL SIDE DELIVERY RAKES

Prices Effective as of 2-23

Windrow Turner RP/2 RH wheel-3PT RP3 wheel-3PT **<u>Raking Width</u>** 6'8" 7'6"

Weight 163# 210# List Price \$1,128 \$1,575

**<u>3-PT Rakes</u>** RP/4 3-PT rake RP/5 3-PT rake **Raking Width** 8'7" 11'6"

Weight 396# 440# List Price \$2,097 \$2,554

Belt Rakes GS220 Raking Width 7'3" <u>List Price</u> \$5,605

Prices and Specifications may be subject to change without notice. Prices do not include shipping or setup.