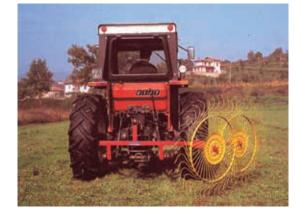

## WINDROW TURNERS/4 & 5 WHEEL SIDE DELIVERY RAKES

Prices Effective as of 2-23

Windrow Turner RP/2 RH wheel-3PT RP3 wheel-3PT **<u>Raking Width</u>** 6'8" 7'6"

Weight 163# 210# List Price \$1,128 \$1,575

**<u>3-PT Rakes</u>** RP/4 3-PT rake RP/5 3-PT rake **Raking Width** 8'7" 11'6"

Weight 396# 440# List Price \$2,097 \$2,554

Belt Rakes GS220 Raking Width 7'3" <u>List Price</u> \$5,605

Prices and Specifications may be subject to change without notice. Prices do not include shipping or setup.