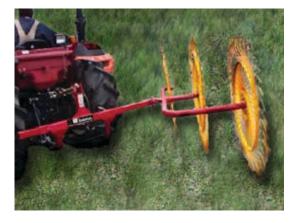

## WINDROW TURNERS/4 & 5 WHEEL SIDE DELIVERY RAKES

Prices Effective as of 2-23

Windrow Turner RP/2 RH wheel-3PT RP3 wheel-3PT **<u>Raking Width</u>** 6'8" 7'6"

Weight 163# 210# List Price \$1,128 \$1,575

**<u>3-PT Rakes</u>** RP/4 3-PT rake RP/5 3-PT rake **Raking Width** 8'7" 11'6"

Weight 396# 440# List Price \$2,097 \$2,554

Belt Rakes GS220 Raking Width 7'3" <u>List Price</u> \$5,605

Prices and Specifications may be subject to change without notice. Prices do not include shipping or setup.