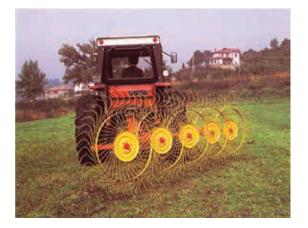

## WINDROW TURNERS/4 & 5 WHEEL SIDE DELIVERY RAKES

## WINDROW TURNERS/4 & 5 WHEEL SIDE DELIVERY RAKES

Works quickly on any green or dry forage without damaging it thanks to the perfect elasticity of the tines which adhere to any type of soil permitting an excellent cleaning during the raking and moving phases. The windrow formed by the SITREX belt rake is never a long braid but rather a soft and light windrow. Exceptional performance in turning any kind of forage even at high forward speeds.

**<u>3-PT Rakes</u>** RP/4 3-PT rake RP/5 3-PT rake **Raking Width** 8'7" 11'6"

Weight 396# 440# List Price \$2,097 \$2,554

Belt Rakes GS220 Raking Width 7'3" <u>List Price</u> \$5,605

Prices and Specifications may be subject to change without notice. Prices do not include shipping or setup.