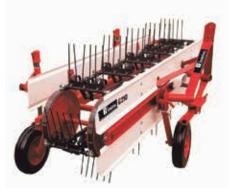

## WINDROW TURNERS/4 & 5 WHEEL SIDE DELIVERY RAKES

## WINDROW TURNERS/4 & 5 WHEEL SIDE DELIVERY RAKES

Works quickly on any green or dry forage without damaging it thanks to the perfect elasticity of the tines which adhere to any type of soil permitting an excellent cleaning during the raking and moving phases. The windrow formed by the SITREX belt rake is never a long braid but rather a soft and light windrow. Exceptional performance in turning any kind of forage even at high forward speeds.

## WINDROW TURNERS/4 & 5 WHEEL SIDE DELIVERY RAKES

Prices Effective as of 2-23

Windrow Turner RP/2 RH wheel-3PT RP3 wheel-3PT **<u>Raking Width</u>** 6'8" 7'6"

Weight 163# 210# List Price \$1,128 \$1,575