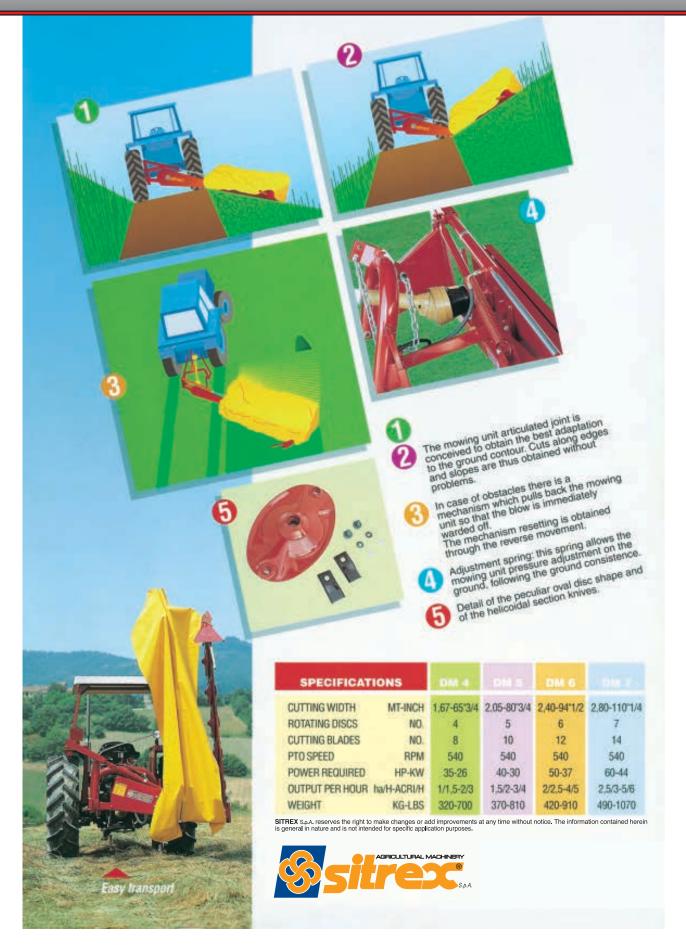

## **DISC MOWERS**

Prices Effective as of 2-23

| DISC          | DISCS/                         | CUT          |                |               | LIST         |
|---------------|--------------------------------|--------------|----------------|---------------|--------------|
| <b>MOWERS</b> | <u>BLADES</u>                  | <u>WIDTH</u> | <u>HP REQ.</u> | <u>WEIGHT</u> | <u>PRICE</u> |
| SB210         | 7' Sickle Bar mower I/hyd lift |              |                | 530 lbs.      | \$8.330      |
| DM-4          |                                |              |                |               | \$11,580     |
| DM-5          | 5/10                           | 80 3/4"      | 40             | 810 lbs.      | \$12,560     |
| DM-6-S        | 6/12                           | 94 1/2"      | 50             | 910 lbs.      | \$17,650     |
| DM-7-S        | 7/14                           | 110 1/4"     | 60             | 1070 lbs.     | \$18,610     |
| DM-8-S        | 8/16                           | 127"         | 60             | 1434 lbs.     | \$22,880     |