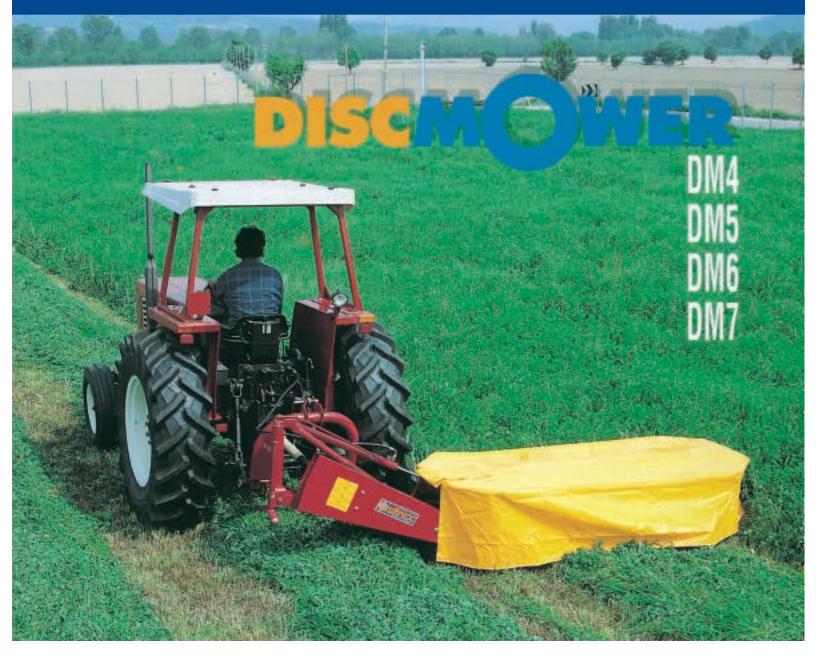

## **DISC MOWERS**







## **DISC MOWERS**





## **DISC MOWERS**

Prices Effective as of 2-23









| DISC          | DISCS/                         | CUT          |                |               | LIST         |
|---------------|--------------------------------|--------------|----------------|---------------|--------------|
| <b>MOWERS</b> | <u>BLADES</u>                  | <u>WIDTH</u> | <u>HP REQ.</u> | <u>WEIGHT</u> | <u>PRICE</u> |
| SB210         | 7' Sickle Bar mower I/hyd lift |              |                | 530 lbs.      | \$8.330      |
| DM-4          |                                |              |                |               | \$11,580     |
| DM-5          | 5/10                           | 80 3/4"      | 40             | 810 lbs.      | \$12,560     |
| DM-6-S        | 6/12