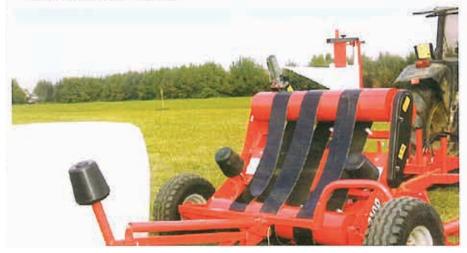

#### IT

- · Versione trainata con forca di carico laterale.
- Prestazioni superiori con utilizzo in ampi spazi.
- Poca compattazione sul terreno e grande stabilità.
- · Centraggio automatico.
- Possibilità di carico fino a 900 kg senza impiego di zavorre.
- Scarico diretto della balla, senza l'ausilio della basculla.
- · "Optional" scarico balla in verticale.

#### EN

- · Trailed version with side loading fork.
- · High performance in large areas.
- Low ground pressure and high stability. Halfautomatic centring.
- Possibility to load bales till 900 kg without the use of ballast.
- Direct discharge of the bale, without the use of the platform, "Optional" discharge vertical bale.

#### FR

- Version traînée avec fourche de chargement latérale.
- Prestations supérieures avec l'emploi en amples espaces.
- Légère pression au soi et stabilité. Centrage automatique.
- Possibilité de chargement jusqu'à 900 kg sans emploi de poids. (zavorre)
- Déchargement direct de la balle, sans l'aide du renversement. Optionnel\* déchargement balle en verticale.

- Gezogene Ausführung mit seitlichem Ladean
- Höhere Leistungen beim Arbeiten geräumige Gebieten.
- Leichter Druck auf den Boden und hohe Stabilität. Automatische Tischzentrierung.
- Lastungsfähigkeit bis 900 Kg ohne Verwendung von Gegengewicht.
- Direkt Ballenentladen ohne Hilfe des Ballenwenders, Vertikales Ballenablage "auf Wunsch".

- Version transportada con horca de cargalateral.
- Prestaciones superiores con utilizacion en espacios amplios.
- Ligera presion sobre el terreno y grande estabilidad. Equilibrado automático

**WR 3100** 