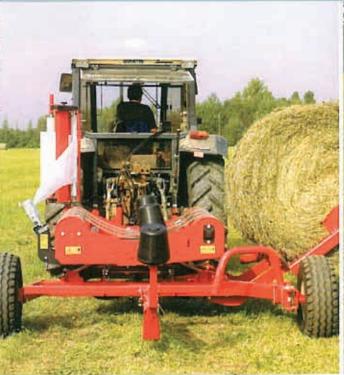

<u>\$31,015</u>

- frame with mobile wheel in two positions
  - inner for transport
  - outer for work
- cradle mounted on 5th wheel
- semi-automatic centering of cradle for fast and efficient use
- side loading fork
- · load bales to 1900 lbs. w/o use of ballast
- direct bale discharge, close to ground w/o using platform
- adjustable drawbar
- automatic functions for ease of operations