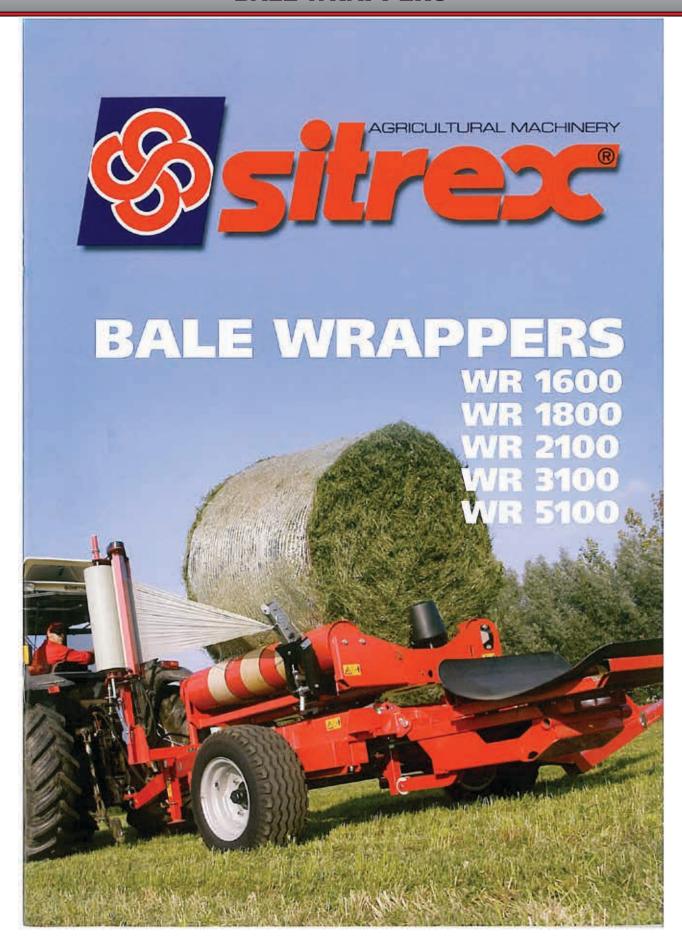

#### IT

- · Versione trainata con forca di carico laterale.
- Prestazioni superiori con utilizzo in ampi spazi.
- Poca compattazione sul terreno e grande stabilità.
- · Centraggio automatico.
- Possibilità di carico fino a 900 kg senza impiego di zavorre.
- Scarico diretto della balla, senza l'ausilio della basculla.
- · "Optional" scarico balla in verticale.

#### EN

- · Trailed version with side loading fork.
- · High performance in large areas.
- Low ground pressure and high stability. Halfautomatic centring.
- Possibility to load bales till 900 kg without the use of ballast.
- Direct discharge of the bale, without the use of the platform, "Optional" discharge vertical bale.

#### FR

- Version traînée avec fourche de chargement latérale.
- Prestations supérieures avec l'emploi en amples espaces.
- Légère pression au soi et stabilité. Centrage automatique.
- Possibilité de chargement jusqu'à 900 kg sans emploi de poids. (zavorre)
- Déchargement direct de la balle, sans l'aide du renversement. Optionnel\* déchargement balle en verticale.

- Gezogene Ausführung mit seitlichem Ladean
- Höhere Leistungen beim Arbeiten geräumige Gebieten.
- Leichter Druck auf den Boden und hohe Stabilität. Automatische Tischzentrierung.
- Lastungsfähigkeit bis 900 Kg ohne Verwendung von Gegengewicht.
- Direkt Ballenentladen ohne Hilfe des Ballenwenders, Vertikales Ballenablage "auf Wunsch".

- Version transportada con horca de cargalateral.
- Prestaciones superiores con utilizacion en espacios amplios.
- Ligera presion sobre el terreno y grande estabilidad. Equilibrado automático

**WR 3100** 

<u>\$31,015</u>

- frame with mobile wheel in two positions
  - inner for transport
  - outer for work
- cradle mounted on 5th wheel
- semi-automatic centering of cradle for fast and efficient use
- side loading fork
- · load bales to 1900 lbs. w/o use of ballast
- direct bale discharge, close to ground w/o using platform
- adjustable drawbar
- automatic functions for ease of operations