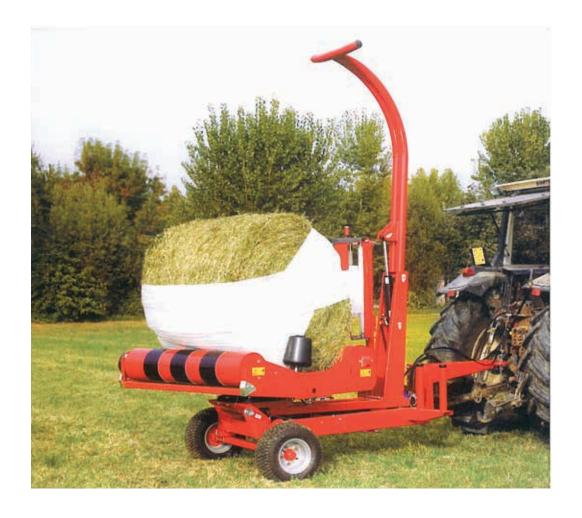

#### IT

- · Versione trainata con forca di carico laterale.
- Prestazioni superiori con utilizzo in ampi spazi.
- Poca compattazione sul terreno e grande stabilità.
- · Centraggio automatico.
- Possibilità di carico fino a 900 kg senza impiego di zavorre.
- Scarico diretto della balla, senza l'ausilio della basculla.
- · "Optional" scarico balla in verticale.

#### EN

- · Trailed version with side loading fork.
- · High performance in large areas.
- Low ground pressure and high stability. Halfautomatic centring.
- Possibility to load bales till 900 kg without the use of ballast.
- Direct discharge of the bale, without the use of the platform, "Optional" discharge vertical bale.

#### FR

- Version traînée avec fourche de chargement latérale.
- Prestations supérieures avec l'emploi en amples espaces.
- Légère pression au soi et stabilité. Centrage automatique.
- Possibilité de chargement jusqu'à 900 kg sans emploi de poids. (zavorre)
- Déchargement direct de la balle, sans l'aide du renversement. Optionnel\* déchargement balle en verticale.

- Gezogene Ausführung mit seitlichem Ladean
- Höhere Leistungen beim Arbeiten geräumige Gebieten.
- Leichter Druck auf den Boden und hohe Stabilität. Automatische Tischzentrierung.
- Lastungsfähigkeit bis 900 Kg ohne Verwendung von Gegengewicht.
- Direkt Ballenentladen ohne Hilfe des Ballenwenders, Vertikales Ballenablage "auf Wunsch".

- Version transportada con horca de cargalateral.
- Prestaciones superiores con utilizacion en espacios amplios.
- Ligera presion sobre el terreno y grande estabilidad. Equilibrado automático

**WR 3100** 