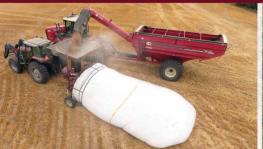

#### Store as much grain as you want for just pennies a bushel

## Why you should be bagging your grain

- · Keep harvest moving; time is money during harvest and bagging grain allows farmers the flexibility to manage harvest challenges and opportunities
- Increase harvest efficiency by bringing harvest storage requirements directly to the harvest operation in the field, combines and carts don't wait for trucks or elevator lines
- · Improved control and planning of commodity marketing, provides flexible storage so farmer can market crop for top dollar when timing is best
- Reduce cost of transportation fleet, adding a bagger to farm operations can reduce fleet requirements (less trucks, labor, insurance, maintenance)
- · Eases harvest labor limitations, bagging lessens need for trucks or multi combine set ups
- · Storage solution for rented land without need to sink capital into permanent storage
- · Unlimited additional storage capacity for handling high yield crops
- Improves ability to avoid weather related harvest constraints, mother nature doesn't always cooperate with the time needed for harvest
- · Cost effective storage; store your grain in bags for about 7 cents per bushel. Eliminate elevator storage costs
- · A reliable storage solution, a storage solution used globally to free up valuable time at harvest without sacrificing grain quality
- Expand the harvest window, start harvesting earlier in the season and running later into fall by bagging grain that is higher than average moisture