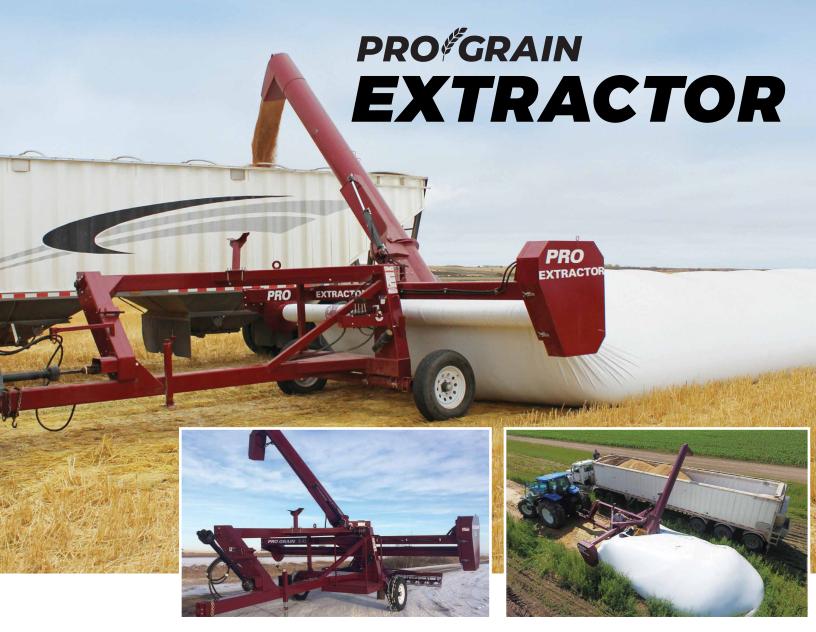

#### Store as much grain as you want for just pennies a bushel

## Why you should be bagging your grain

- · Keep harvest moving; time is money during harvest and bagging grain allows farmers the flexibility to manage harvest challenges and opportunities
- Increase harvest efficiency by bringing harvest storage requirements directly to the harvest operation in the field, combines and carts don't wait for trucks or elevator lines
- · Improved control and planning of commodity marketing, provides flexible storage so farmer can market crop for top dollar when timing is best
- Reduce cost of transportation fleet, adding a bagger to farm operations can reduce fleet requirements (less trucks, labor, insurance, maintenance)
- · Eases harvest labor limitations, bagging lessens need for trucks or multi combine set ups
- · Storage solution for rented land without need to sink capital into permanent storage
- · Unlimited additional storage capacity for handling high yield crops
- Improves ability to avoid weather related harvest constraints, mother nature doesn't always cooperate with the time needed for harvest
- · Cost effective storage; store your grain in bags for about 7 cents per bushel. Eliminate elevator storage costs
- · A reliable storage solution, a storage solution used globally to free up valuable time at harvest without sacrificing grain quality
- Expand the harvest window, start harvesting earlier in the season and running later into fall by bagging grain that is higher than average moisture

#### Durable and reliable with 2 year limited warranty, longest warranty in the bagger business

built and serviced in North America

High capacity auger to keep up

with carts and combines