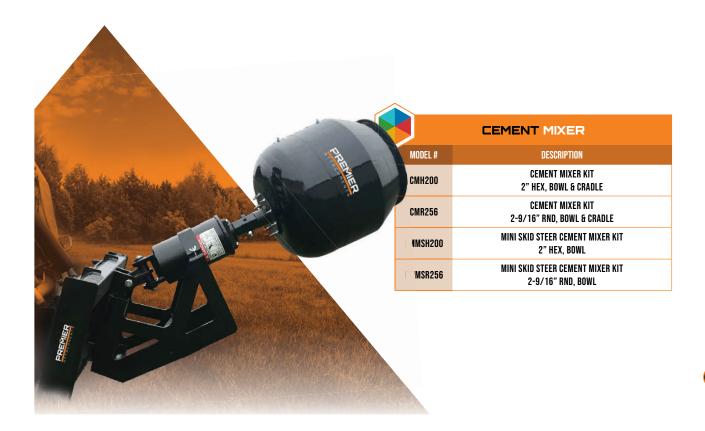

## **CEMENT MIXER**

Prices Effective as of 2-23

| CEMENT MIXER |                                                                                           |                  |                                 |
|--------------|-------------------------------------------------------------------------------------------|------------------|---------------------------------|
| Model/Item#  | Description                                                                               | Approx<br>Weight | Suggested List<br>Price (US \$) |
| CMH200       | Mixer Kit Complete (2" Hex Collar, Bowl, Cradle) MD Auger Drive series only               | 235 lbs          | \$1,559.00                      |
| CMHR256      | Mixer Kit Complete (2-9/16" Round Collar, Bowl, Cradle) MD Auger Drive series only        | 235 lbs          | \$1,559.00                      |
| CMMSHH200    | Mixer Kit Complete (Mini Skid Steer, 2" Hex Collar, Bowl) MS Auger Drive series only      | 55 lbs           | \$956.00                        |
| CMMR256      | Mixer Kit Complete (Mini Skid Steer, 2-9/16" Round Collar, Bowl) MS Auger Drive series on | ly 55 lbs        | \$956.00                        |