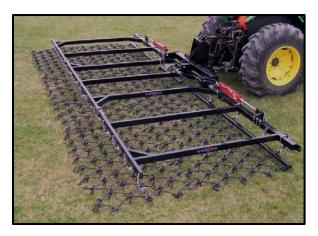

## 3 Point Hydraulic Fold Harrow Lift

## **Specifications**

| Model Number                           | H3PL16     | H3PL20     |
|----------------------------------------|------------|------------|
| Working Width                          | 15'        | 19' 6"     |
| Approximate Weight w/o Harrow Sections | 695 lbs.   | 785 lbs.   |
| Transport Width                        | 8' 8"      | 8' 8"      |
| 3 Point Hitch                          | Cat I & II | Cat I & II |
| Center Section                         | 8'         | 8'         |
| Wing Sections                          | 4'         | 6'         |