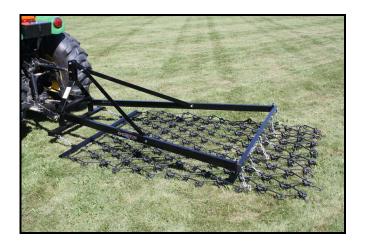

## **3-POINT HARROW LIFTS**

For 7/16"& 1/2" 8' long Harrow Sections or 5/8" 6' long Sections

| Part No. | Description                     | Approx. Wt. | List Price |
|----------|---------------------------------|-------------|------------|
| LN6/8    | 6'/8' 3-Pt. Mounted Harrow Lift | 144 lbs.    | \$796.00   |
| LN10     | 10' 3-Pt. Mounted Harrow Lift   | 150 lbs.    | \$824.00   |
| LN12     | 12' 3-Pt. Mounted Harrow Lift   | 180 lbs.    | \$970.00   |
| LN14     | 14' 3-Pt. Mounted Harrow Lift   | 192 lbs.    | \$992.00   |
| HD6      | 6' Drawbar                      | 38 lbs.     | \$170.00   |
| HD8      | 8' Drawbar                      | 49 lbs.     | \$216.00   |
| HD10     | 10' Drawbar                     | 59 lbs.     | \$255.00   |
| HD12     | 12' Drawbar                     | 70 lbs.     | \$300.00   |
| HD14     | 14' Drawbar                     | 80 lbs.     | \$321.00   |
| HS04     | 4' Harrow Section, ½" NET PRICE | 130 lbs.    | \$273.00   |
| HS06     | 6' Harrow Section, ½" NET PRICE | 200 lbs.    | \$443.00   |