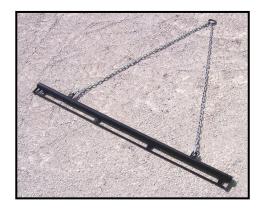

## **HARROW DRAWBARS**

| Part No. | Description        | App. Wt. | List Price |
|----------|--------------------|----------|------------|
| HD4C     | 4' Harrow Drawbar  | 27 lbs.  | \$181.00   |
| HD6C     | 6' Harrow Drawbar  | 38 lbs.  | \$213.00   |
| HD8C     | 8' Harrow Drawbar  | 49 lbs.  | \$260.00   |
| HD10C    | 10' Harrow Drawbar | 59 lbs.  | \$301.00   |
| HD12C    | 12' Harrow Drawbar | 70 lbs.  | \$348.00   |
| HD14C    | 14' Harrow Drawbar | 80 lbs.  | \$369.00   |
| HD16C    | 16' Harrow Drawbar | 92 lbs.  | \$491.00   |
| HD18C    | 18' Harrow Drawbar | 102lbs.  | \$422.00   |

## Made with 2 3/8" OD pipe with 3/4" Pull Rod and Chain Linkage