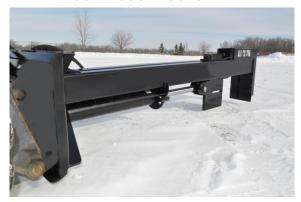

## Log Splitter 30" Model #33018 36" Model #33187

| Specifications |                             |  |
|----------------|-----------------------------|--|
| Width          | 45-3/8"                     |  |
| Height         | 22"                         |  |
| Length         | 33018 = 95"<br>33187 = 107" |  |
| Weight         | 30" 630 lbs, 36" 680 lbs    |  |

20 tons of force

4" psi cylinders

Constructed of Grade 50 Steel

Comes standard with single splitting wedge, if 4 way wedge is wanted please specify at time of order

Painted using a 2 part Urethane process for an exceptional finish