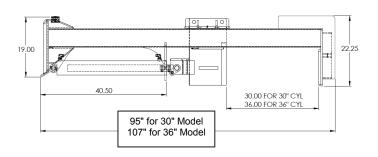

## Log Splitter 30" Model #33018 36" Model #33187

| Specifications |                             |  |
|----------------|-----------------------------|--|
| Width          | 45-3/8"                     |  |
| Height         | 22"                         |  |
| Length         | 33018 = 95"<br>33187 = 107" |  |
| Weight         | 30" 630 lbs, 36" 680 lbs    |  |