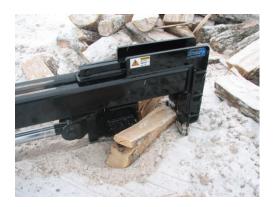

20 tons of force

4" psi cylinders

Constructed of Grade 50 Steel

Comes standard with single splitting wedge, if 4 way wedge is wanted please specify at time of order

Painted using a 2 part Urethane process for an exceptional finish