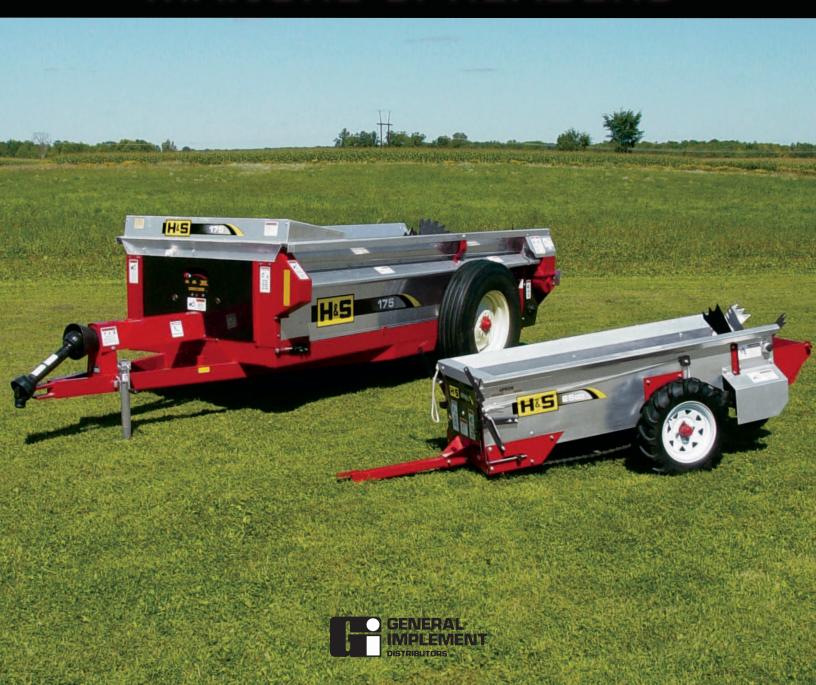

**EFFECTIVE 7-23** 

| 2200 Series PTO Manure Spreaders                                                                                                                                         |                                                                                                                    |            |  |  |
|--------------------------------------------------------------------------------------------------------------------------------------------------------------------------|--------------------------------------------------------------------------------------------------------------------|------------|--|--|
| <ul> <li>\$ 540 RPM PTO</li> <li>Patented 2-Speed Apron Drive Gearbox</li> <li>BASE UNIT Powder Coat Paint Steel Box</li> <li>Poly Bonded Floor</li> <li>Jack</li> </ul> |                                                                                                                    |            |  |  |
| Item #                                                                                                                                                                   | Description                                                                                                        | List Price |  |  |
| S2280                                                                                                                                                                    | 80 Bushel Heaped/53 Cu. Ft. Struck Level Manure<br>Spreader w/67H Main Apron Chain & 6.70 x 15 Tires/<br>Rims      | \$12,461   |  |  |
| S2213                                                                                                                                                                    | 130 Bushel Heaped/82 Cu. Ft. Struck Level Manure<br>Spreader w/T-Rod Main Apron Chain & 10.00 x 15 Tires/<br>Rims  | \$15,580   |  |  |
| S2217                                                                                                                                                                    | 175 Bushel Heaped/105 Cu. Ft. Struck Level Manure<br>Spreader w/T-Rod Main Apron Chain & 10R x 22.5 Tires/<br>Rims | \$18,929   |  |  |