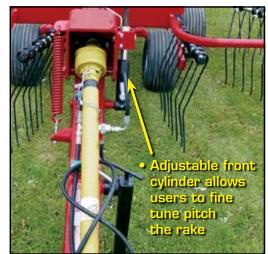

## **ROTARY RAKES**

Effective 7-23

|           | Rotary Rake                                                                                                                                                                   |            |
|-----------|-------------------------------------------------------------------------------------------------------------------------------------------------------------------------------|------------|
|           | <ul> <li>11 Arms</li> <li>Hydraulic Cylinder Lift w/Hoses</li> <li>Adjustable Front Cylinder for Leveling Rake</li> <li>Tandem Offset Axles w/(4) 18/8.5 x 8 Tires</li> </ul> |            |
| BASE UNIT | Sealed Oil Bath Gearbox                                                                                                                                                       |            |
|           | <ul> <li>11' 2" Working Width</li> <li>540 RPM Constant Velocity PTO w/Slip Clutch</li> <li>Adjustable Swath Shield</li> <li>Quick-Remove Tine Arms</li> <li>Jack</li> </ul>  |            |
| Item #    | Description                                                                                                                                                                   | List Price |
| RR420     | Rotary Rake                                                                                                                                                                   | \$13,733   |