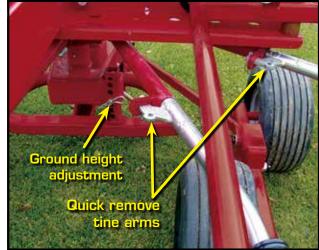

## **ROTARY RAKES**

Effective 7-23

|           | Rotary Rake                                                                                                                                                                   |            |
|-----------|-------------------------------------------------------------------------------------------------------------------------------------------------------------------------------|------------|
|           | <ul> <li>11 Arms</li> <li>Hydraulic Cylinder Lift w/Hoses</li> <li>Adjustable Front Cylinder for Leveling Rake</li> <li>Tandem Offset Axles w/(4) 18/8.5 x 8 Tires</li> </ul> |            |
| BASE UNIT | Sealed Oil Bath Gearbox                                                                                                                                                       |            |
|           | <ul> <li>11' 2" Working Width</li> <li>540 RPM Constant Velocity PTO w/Slip Clutch</li> <li>Adjustable Swath Shield</li> <li>Quick-Remove Tine Arms</li> <li>Jack</li> </ul>  |            |
| Item #    | Description                                                                                                                                                                   | List Price |
| RR420     | Rotary Rake                                                                                                                                                                   | \$13,733   |