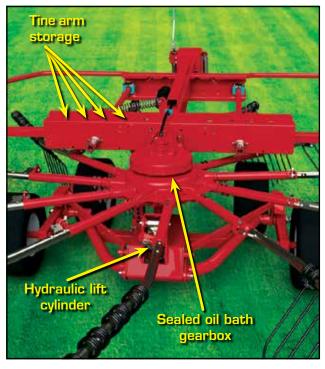

## RR420 ROTARY R<mark>AKE</mark>

| MODEL                          | RR420                                               |
|--------------------------------|-----------------------------------------------------|
| NUMBER OF ARMS                 | 11                                                  |
| NUMBER OF DOUBLE TINES PER ARM | 4                                                   |
| WORKING WIDTH                  | 13′8″                                               |
| GEAR BOX                       | Sealed in oil bath                                  |
| ROTOR DIAMETER (WORKING WIDTH) | 11′2″                                               |
| TRANSPORT WIDTH                | 5′9″                                                |
| PTO DRIVELINE WITH SLIP CLUTCH | 540 rpm Constant Velocity Overload Protects Gearbox |
| TIRES                          | 4 Mounted On Tandem Axles 18X8.5x8                  |
| HP REQUIRED                    | 30/45                                               |
| WEIGHT                         | 1369 lbs                                            |
|                                |                                                     |

## **ROTARY RAKES**

Effective 7-23

|           | Rotary Rake                                                                                                                                                                   |            |
|-----------|-------------------------------------------------------------------------------------------------------------------------------------------------------------------------------|------------|
|           | <ul> <li>11 Arms</li> <li>Hydraulic Cylinder Lift w/Hoses</li> <li>Adjustable Front Cylinder for Leveling Rake</li> <li>Tandem Offset Axles w/(4) 18/8.5 x 8 Tires</li> </ul> |            |
| BASE UNIT | Sealed Oil Bath Gearbox                                                                                                                                                       |            |
|           | <ul> <li>11' 2" Working Width</li> <li>540 RPM Constant Velocity PTO w/Slip Clutch</li> <li>Adjustable Swath Shield</li> <li>Quick-Remove Tine Arms</li> <li>Jack</li> </ul>  |            |
| Item #    | Description                                                                                                                                                                   | List Price |
| RR420     | Rotary Rake                                                                                                                                                                   | \$13,733   |