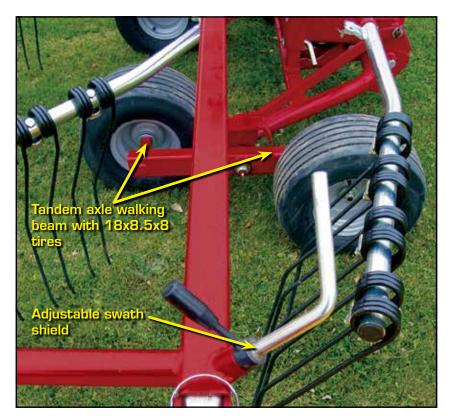

## RR420 ROTARY R<mark>AKE</mark>

| MODEL                          | RR420                                               |
|--------------------------------|-----------------------------------------------------|
| NUMBER OF ARMS                 | 11                                                  |
| NUMBER OF DOUBLE TINES PER ARM | 4                                                   |
| WORKING WIDTH                  | 13′8″                                               |
| GEAR BOX                       | Sealed in oil bath                                  |
| ROTOR DIAMETER (WORKING WIDTH) | 11′2″                                               |
| TRANSPORT WIDTH                | 5′9″                                                |
| PTO DRIVELINE WITH SLIP CLUTCH | 540 rpm Constant Velocity Overload Protects Gearbox |
| TIRES                          | 4 Mounted On Tandem Axles 18X8.5x8                  |
| HP REQUIRED                    | 30/45                                               |
| WEIGHT                         | 1369 lbs                                            |
|                                |                                                     |

## **ROTARY RAKES**

Effective 7-23

|           | Rotary Rake                                                                                                                                                                   |            |
|-----------|-------------------------------------------------------------------------------------------------------------------------------------------------------------------------------|------------|
|           | <ul> <li>11 Arms</li> <li>Hydraulic Cylinder Lift w/Hoses</li> <li>Adjustable Front Cylinder for Leveling Rake</li> <li>Tandem Offset Axles w/(4) 18/8.5 x 8 Tires</li> </ul> |            |
| BASE UNIT | Sealed Oil Bath Gearbox                                                                                                                                                       |            |
|           | <ul> <li>11' 2" Working Width</li> <li>540 RPM Constant Velocity PTO w/Slip Clutch</li> <li>Adjustable Swath Shield</li> <li>Quick-Remove Tine Arms</li> <li>Jack</li> </ul>  |            |
| Item #    | Description                                                                                                                                                                   | List Price |
| RR420     | Rotary Rake                                                                                                                                                                   | \$13,733   |