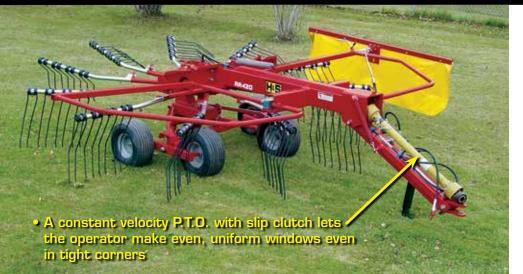

## RR420 ROTARY R<mark>AKE</mark>

| MODEL                          | RR420                                               |
|--------------------------------|-----------------------------------------------------|
| NUMBER OF ARMS                 | 11                                                  |
| NUMBER OF DOUBLE TINES PER ARM | 4                                                   |
| WORKING WIDTH                  | 13′8″                                               |
| GEAR BOX                       | Sealed in oil bath                                  |
| ROTOR DIAMETER (WORKING WIDTH) | 11′2″                                               |
| TRANSPORT WIDTH                | 5′9″                                                |
| PTO DRIVELINE WITH SLIP CLUTCH | 540 rpm Constant Velocity Overload Protects Gearbox |
| TIRES                          | 4 Mounted On Tandem Axles 18X8.5x8                  |
| HP REQUIRED                    | 30/45                                               |
| WEIGHT                         | 1369 lbs                                            |
|                                |                                                     |

## **ROTARY RAKES**

Effective 7-23

|           | Rotary Rake                                                                                                                                                                   |            |
|-----------|-------------------------------------------------------------------------------------------------------------------------------------------------------------------------------|------------|
|           | <ul> <li>11 Arms</li> <li>Hydraulic Cylinder Lift w/Hoses</li> <li>Adjustable Front Cylinder for Leveling Rake</li> <li>Tandem Offset Axles w/(4) 18/8.5 x 8 Tires</li> </ul> |            |
| BASE UNIT | Sealed Oil Bath Gearbox                                                                                                                                                       |            |
|           | <ul> <li>11' 2" Working Width</li> <li>540 RPM Constant Velocity PTO w/Slip Clutch</li> <li>Adjustable Swath Shield</li> <li>Quick-Remove Tine Arms</li> <li>Jack</li> </ul>  |            |
| Item #    | Description                                                                                                                                                                   | List Price |
| RR420     | Rotary Rake                                                                                                                                                                   | \$13,733   |