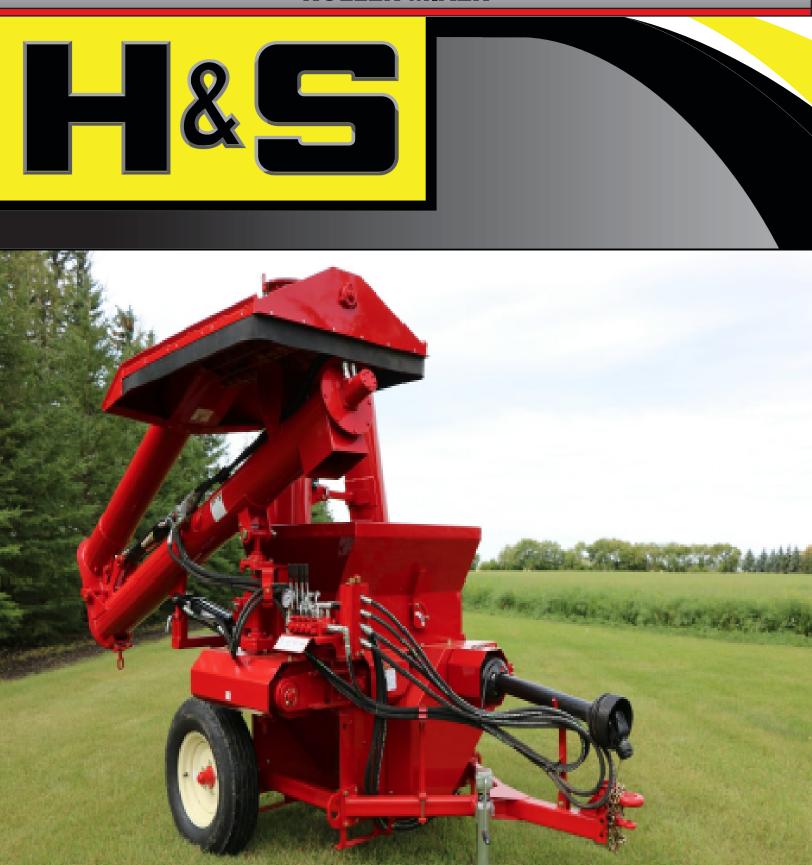

## **ROLLER MIXER**

## Effective 7-23

|           | Roller Mixer                                                                                                                                                                                                                                                                                                                                                                                                                                                                                                                                                                                                                                                                                                                                                                                                                                                                                                                                                                                                                                                                                                      |                  |
|-----------|-------------------------------------------------------------------------------------------------------------------------------------------------------------------------------------------------------------------------------------------------------------------------------------------------------------------------------------------------------------------------------------------------------------------------------------------------------------------------------------------------------------------------------------------------------------------------------------------------------------------------------------------------------------------------------------------------------------------------------------------------------------------------------------------------------------------------------------------------------------------------------------------------------------------------------------------------------------------------------------------------------------------------------------------------------------------------------------------------------------------|------------------|
| BASE UNIT | <ul> <li>* 167 Cu. Ft./135 Bushel Capacity</li> <li>* 14" Mixing Auger w/Self-Aligning 30" Base</li> <li>* Independent Mixer Drive</li> <li>* 18" x 16" Diameter Chill Cast Rolls w/6 GPI</li> <li>(Grooves per Inch) are Standard (4, 5, 8, 10, 12 or 15 be special ordered)</li> <li>* Quick Change Worm Drive Roll Adjustment</li> <li>* Leaf Spring Roll Protection</li> <li>* Top Hopper w/Grate Magnet</li> <li>* 540 RPM PTO</li> <li>* Shear Bolt Protection on the Mixing Auger &amp; Trans</li> <li>* Self-Contained Hydraulic System w/15-Gallon Reservoir &amp; Filter</li> <li>* Side Supplement Hopper w/Sack Cutter</li> <li>* 240-Degree Swing 12' Discharge Auger (2) Tractor for Swing, (1) for Raise/Lower</li> <li>* 8" x 12' Unloading Auger Length (standard)</li> <li>* Weigh Bars/Spindles Scale System (Excludes Monitor)</li> <li>* Front &amp; Side Scale Mount Location</li> <li>* Non-Slip Ladder</li> <li>* Overload Protection Release Top Tank Door</li> <li>* 12.5L x 15 20 Ply Tires</li> <li>* Fenders</li> <li>* Jack</li> <li>* Highway Lighting &amp; Power Cord</li> </ul> | sfer Auger Drive |
| Item #    | Description                                                                                                                                                                                                                                                                                                                                                                                                                                                                                                                                                                                                                                                                                                                                                                                                                                                                                                                                                                                                                                                                                                       | List Price       |
| RM7117    | Roller Mixer                                                                                                                                                                                                                                                                                                                                                                                                                                                                                                                                                                                                                                                                                                                                                                                                                                                                                                                                                                                                                                                                                                      | \$86,304         |