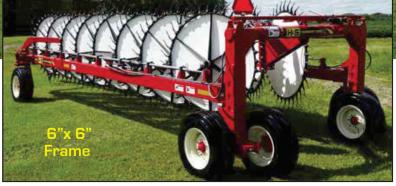

#### 7116 Series Hi-Capacity Wheel Rakes ❖ Hydraulic Open/Close High-Capacity V-Style Rake w/6" x 6" Frame High & Wide Overhead Rear Frame for Flow-Through of Crop Hyd. Rear Opening Windrow Width Adjustment \* Rear Limited Oscillating Offset Tandem Axle ❖ Rake Wheels are Positioned Ahead of 6" x 6"Rake Beams & Transport Wheels Disc-Style Caster Brakes ❖ 61" Rake Wheels w/18 Sets of Rubber-Mounted Teeth are Positioned Ahead ❖ of Rake Beams Rake Wheel Wind Panels BASE UNIT ❖ Independent Rake Wheel Suspension w/Patented Compression Spring **System** Hydraulic Raise/Lower Independent Rake Wheels ❖ Single Point Rake Wheel Down Pressure Adjustment On Each Rake Beam (6) IF240/80R15 Tires/Rims Transport Locks Hydraulic Hoses w/Tips Adjustable Clevis Height Hitch ❖ Jack 27' Raking Width — 16-Wheel Model ❖ 29' 6" Raking Width w/2-Wheel Extension Item # **Description List Price**