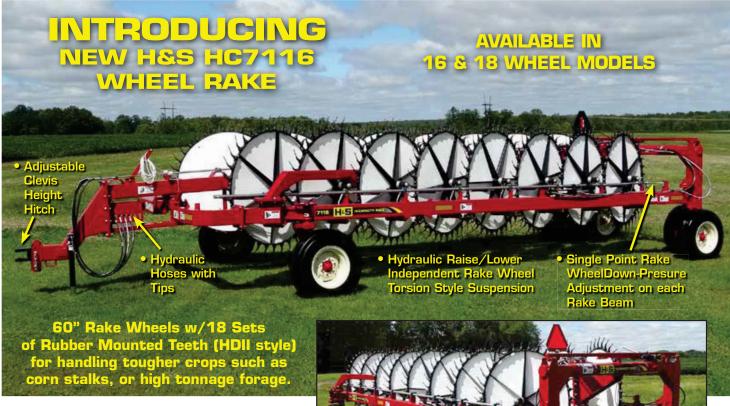

#### 7116 Series Hi-Capacity Wheel Rakes ❖ Hydraulic Open/Close High-Capacity V-Style Rake w/6" x 6" Frame High & Wide Overhead Rear Frame for Flow-Through of Crop Hyd. Rear Opening Windrow Width Adjustment \* Rear Limited Oscillating Offset Tandem Axle ❖ Rake Wheels are Positioned Ahead of 6" x 6"Rake Beams & Transport Wheels Disc-Style Caster Brakes ❖ 61" Rake Wheels w/18 Sets of Rubber-Mounted Teeth are Positioned Ahead ❖ of Rake Beams Rake Wheel Wind Panels BASE UNIT ❖ Independent Rake Wheel Suspension w/Patented Compression Spring **System** Hydraulic Raise/Lower Independent Rake Wheels ❖ Single Point Rake Wheel Down Pressure Adjustment On Each Rake Beam (6) IF240/80R15 Tires/Rims Transport Locks Hydraulic Hoses w/Tips Adjustable Clevis Height Hitch ❖ Jack 27' Raking Width — 16-Wheel Model ❖ 29' 6" Raking Width w/2-Wheel Extension Item # **Description List Price**