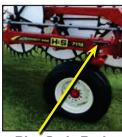

An **Optional**3-wheel
Center Kicker
is available.

Rear Limited Oscillating Offset Tandem Axle

Auto Latch Transport Locks

• Disc Style Brakes on each Caster Wheel

A **Ratchet Jack** is Standard for making Windrow Width Adjustments. The optional Hydraulic Cylinder w/Hoses requires a 3rd Hydraulic Tractor Remote.

#### 7116 Series Hi-Capacity Wheel Rakes ❖ Hydraulic Open/Close High-Capacity V-Style Rake w/6" x 6" Frame High & Wide Overhead Rear Frame for Flow-Through of Crop Hyd. Rear Opening Windrow Width Adjustment \* Rear Limited Oscillating Offset Tandem Axle ❖ Rake Wheels are Positioned Ahead of 6" x 6"Rake Beams & Transport Wheels Disc-Style Caster Brakes ❖ 61" Rake Wheels w/18 Sets of Rubber-Mounted Teeth are Positioned Ahead ❖ of Rake Beams Rake Wheel Wind Panels BASE UNIT ❖ Independent Rake Wheel Suspension w/Patented Compression Spring **System** Hydraulic Raise/Lower Independent Rake Wheels ❖ Single Point Rake Wheel Down Pressure Adjustment On Each Rake Beam (6) IF240/80R15 Tires/Rims Transport Locks Hydraulic Hoses w/Tips Adjustable Clevis Height Hitch ❖ Jack 27' Raking Width — 16-Wheel Model ❖ 29' 6" Raking Width w/2-Wheel Extension Item # **Description List Price**