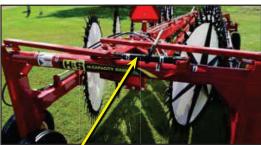

An **Optional**3-wheel
Center Kicker
is available.

Rear Limited Oscillating Offset Tandem Axle

Auto Latch Transport Locks

• Disc Style Brakes on each Caster Wheel

A **Ratchet Jack** is Standard for making Windrow Width Adjustments. The optional Hydraulic Cylinder w/Hoses requires a 3rd Hydraulic Tractor Remote.