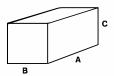

## DIMENSIONS

| Туре      | A (cm) | B (cm) | C (cm) |
|-----------|--------|--------|--------|
| Grass 90  | 110    | 40     | 40     |
| Grass 110 | 125    | 40     | 40     |
| Grass 120 | 140    | 40     | 40     |
| Grass 140 | 155    | 40     | 40     |