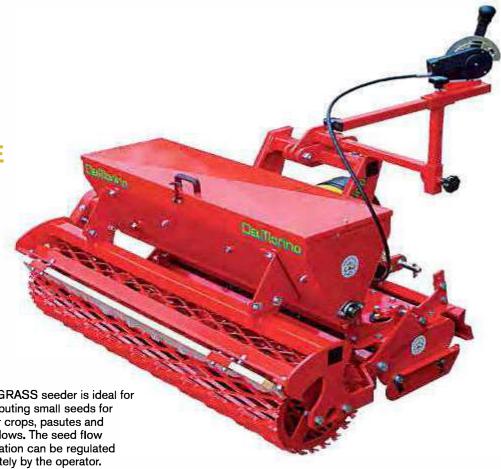

## **DEL MORINO** –Seeder

Grass

Seeder for grass

**YELLOWSTONE ROTEX L ROTEX M** 

The GRASS seeder is ideal for distributing small seeds for cover crops, pasutes and meadows. The seed flow regulation can be regulated remotely by the operator.

## STANDARD **FEATURES**

- ADJUSTABLE FLOW RATE
- CHAIN DRIVE VIA MACHINE REAR ROLLER
- MOUNTING KIT INCLUDED
- FITS ON ROTARY HARROW ROTEX L & M AND YELLOWSTONE STONEBURIER

| Model     | Yellowstone | Rotex L | Rotex M | Capacity | kg | lbs | Pricing  |
|-----------|-------------|---------|---------|----------|----|-----|----------|
| Grass 90  | 96          | 88      | 90      | 54       | 60 | 132 | 3,306.00 |
| Grass 100 | 114         | 104     | 110     | 65       | 64 | 141 | 3,427.00 |
| Grass 120 |             | 120     | 130     | 76       | 70 | 154 | 3,598.00 |
| Grass 140 | 132         | 136     | 2       | 87       | 78 | 172 | 3,696.00 |