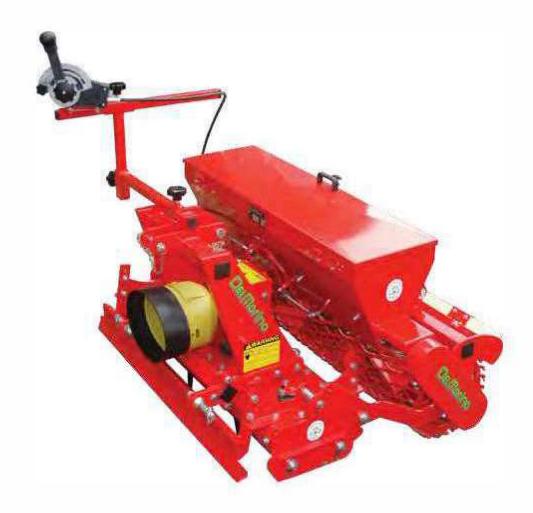

## **DEL MORINO** –Seeder

Grass

Seeder for grass

**YELLOWSTONE ROTEX L ROTEX M** 

The GRASS seeder is ideal for distributing small seeds for cover crops, pasutes and meadows. The seed flow regulation can be regulated remotely by the operator.

## STANDARD **FEATURES**

- ADJUSTABLE FLOW RATE
- CHAIN DRIVE VIA MACHINE REAR ROLLER
- MOUNTING KIT INCLUDED
- FITS ON ROTARY HARROW ROTEX L & M AND YELLOWSTONE STONEBURIER

| Model     | Yellowstone | Rotex L | Rotex M | Capacity | kg | lbs | Pricing  |
|-----------|-------------|---------|---------|----------|----|-----|----------|
| Grass 90  | 96          | 88      | 90      | 54       | 60 | 132 | 3,306.00 |
| Grass 100 | 114         | 104     | 110     | 65       | 64 | 141 | 3,427.00 |
| Grass 120 |             | 120     | 130     | 76       | 70 | 154 | 3,598.00 |
| Grass 140 | 132         | 136     | 2       | 87       | 78 | 172 | 3,696.00 |