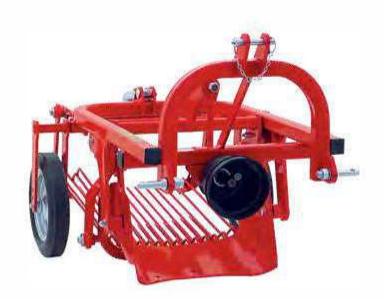

# **DM 50**

## Potato digger

12 - 30

kW

10 - 22

rpm

540

#### **STANDARD FEATURES**

- 3 POINT HITCH, CATEGORY 1. DRIVE SHAFT AT 540 RPM
- 1 FIXED PLOWSHARE. OSCILLATING SIEVE SEPARATES POTATOES FROM
- ADJUSTABLE WHEELS FOR DEPTH CONTROL
- UNIVERSAL PTO SHAFT CATEGORY 1
- REAR DISCHARGE