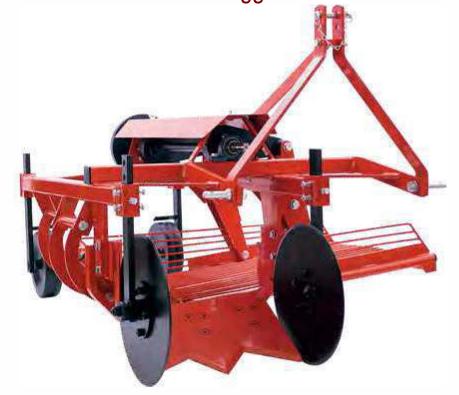

# **DM 100**

### Potato digger

**HP** 

30 - 50

22 - 40

rpm

540

cm 15 - 30 - inch 6 - 12

#### **STANDARD FEATURES**

- THREE-POINT HITCH, CATEGORY 1. DRIVE SHAFT WITH FLYWHEEL, 540
- STEEL FLYWHEEL. THREE INTERCHANGEABLE FURROWS
- OSCILLATING SIEVES SEPARATE POTATOES FROM SOIL
- ADJUSTABLE STEEL DISCS FOR DEPTH CONTROL
- UNIVERSAL PTO SHAFT CATEGORY 4
- SIDE DISCHARGE