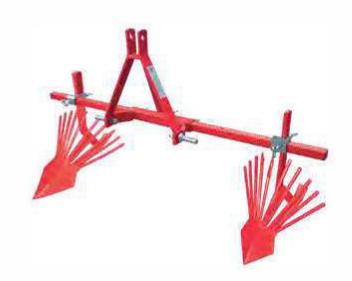

# **BPO A**

### Potato digger with connecting bar

HP 12 - 30

10 - 22

### STANDARD FEATURES

- COMPLETELY WELDED STEEL FRAME
- ELEMENTS: LASER CUT AND AUTOMATIC BENDING MACHINES WITH CNC CONTROL
- 2 OR 3 ELEMENTS WITH RELATED FLANGES; HIGHLY RESISTANT TEMPERED STEEL
- CATEGORY 1
- INTERCHANGEABLE ELEMENTS
- FLANGES TO ADJUST THE DISTANCE BETWEEN ELEMENTS
- ELECTROSTATIC COATING

| Model   |                     | ст  | in | kg  | lbs | Pricing  |
|---------|---------------------|-----|----|-----|-----|----------|
| BPO A 2 | Bar with 2 elements | 150 | 60 | 80  | 176 | 842.00   |
| BPO A 3 | Bar with 3 elements | 150 | 60 | 100 | 220 | 1,024.00 |