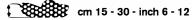

# **DM 100**

### Potato digger

**HP** 

30 - 50

22 - 40

rpm

540

cm 15 - 30 - inch 6 - 12

#### **STANDARD FEATURES**

- THREE-POINT HITCH, CATEGORY 1. DRIVE SHAFT WITH FLYWHEEL, 540
- STEEL FLYWHEEL. THREE INTERCHANGEABLE FURROWS
- OSCILLATING SIEVES SEPARATE POTATOES FROM SOIL
- ADJUSTABLE STEEL DISCS FOR DEPTH CONTROL
- UNIVERSAL PTO SHAFT CATEGORY 4
- SIDE DISCHARGE