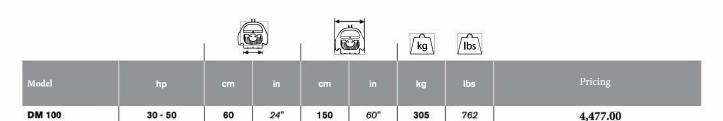

# **DM 100**

### Potato digger

**HP** 

30 - 50

22 - 40

rpm

540

cm 15 - 30 - inch 6 - 12

#### DIMENSIONS

| Туре   | A (cm) | B (cm) | C (cm) |
|--------|--------|--------|--------|
| DM 100 | 160    | 170    | 105    |