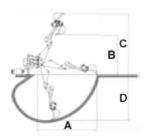

Technology, design and long life add value to this back hoe. It is a leader in the small and medium size digging equipment market from 10-35 HP.

| Α | 220 | E | 40 |
|---|-----|---|----|
| В | 160 | F | 30 |
| С | 230 |   |    |
| D | 130 |   |    |