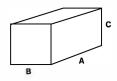

### DIMENSIONS

| Туре   | A (cm) | B (cm) | C (cm) |
|--------|--------|--------|--------|
| RES 10 | 120    | 80     | 180    |