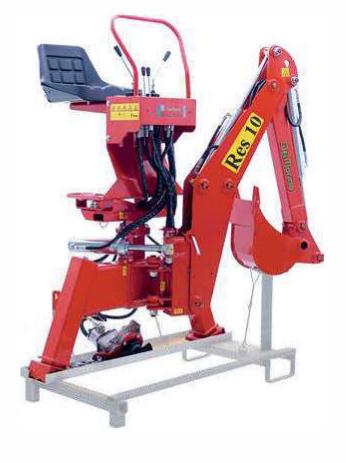

# **RES 10**

Technology, design and long life add value to this back hoe. It is a leader in the small and medium size digging equipment market from 10-35 HP.

| Α | 220 | E | 40 |
|---|-----|---|----|
| В | 160 | F | 30 |
| С | 230 |   |    |
| D | 130 |   |    |