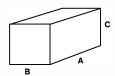

### DIMENSIONS

| Туре   | A (cm) | B (cm) | C (cm) |
|--------|--------|--------|--------|
| RES 10 | 120    | 80     | 180    |

#### DIMENSIONS

| Туре   | A (cm) | B (cm) | C (cm) |
|--------|--------|--------|--------|
| RES 15 | 140    | 90     | 180    |
| RES 20 | 150    | 90     | 180    |
| RES 30 | 160    | 90     | 180    |