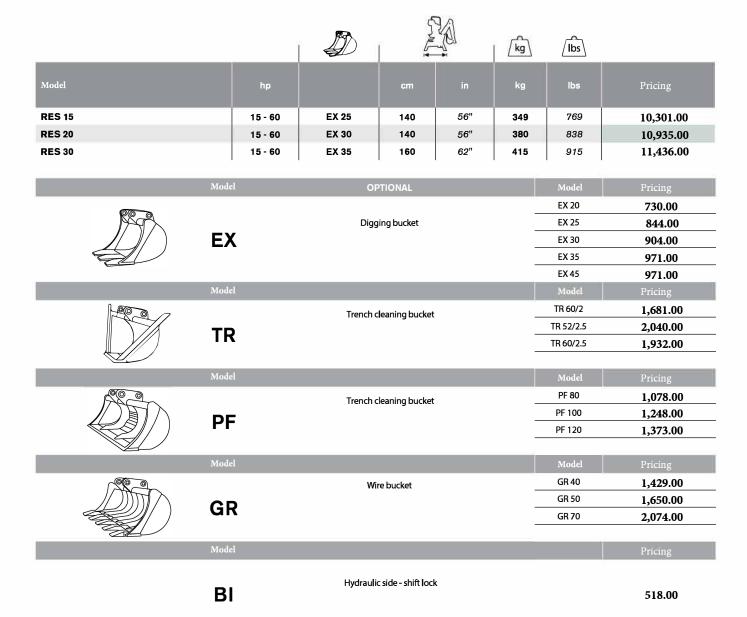

|       | OPTIONAL                                      |          |
|-------|-----------------------------------------------|----------|
| EXL   | Digging bucket EXL 20 (included in the price) |          |
| Model |                                               | Pricing  |
| TRL   | Trapezoidal bucket TRL 60/2                   | 1,666.00 |
| Model |                                               | Pricing  |
| PFL   | Trench cleaning bucket PFL 80                 | 1,078.00 |