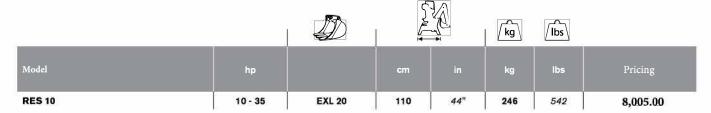

### **Back hoe**

HP

10 - 35

kW

8 - 25

rpm

540

cm 145 - inch 57

Technology, design and long life add value to this back hoe. It is a leader in the small and medium size digging equipment market from 10-35 HP.

| Α | 220 | E | 40 |
|---|-----|---|----|
| В | 160 | F | 30 |
| С | 230 |   |    |
| D | 130 |   |    |