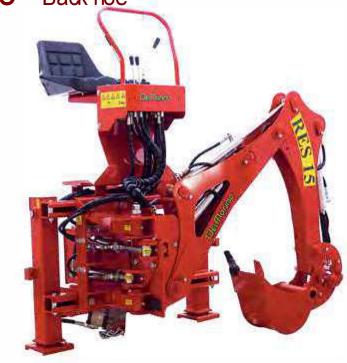

## RES 15 - 20 - 30

### **Back hoe**

HP

15 - 60

kW

12 - 45

rpm

540

cm 130 - 155 - 180 inch 52 - 61 - 71

### **FEATURES**

- STANDARD 3 POINT HITCH, CATEGORY 1 AND 2, WITH STABILIZER KIT
  - PTO DRIVEN HYDRAULIC PUMP WITH GEARBOX FOR 540 RPM
  - DIGGING BUCKET MODEL EX 25 FOR RES 15 INCLUDED; EX 30 FOR RES 20 INCLUDED; EX 35 FOR RES 30 INCLUDED
  - INDEPENDENT HYDRAULIC SYSTEM WITH PUMP AND HYDRAULIC OIL TANK
  - 15 LITRES OF HYDRAULIC OIL, 7 HYDRAULIC CYLINDERS
  - INDEPENDENT HYDRAULICALLY OPERATED STABILIZERS, SELF LUBRICATING BUSHINGS
  - HARDENED PINS WITH INTERNAL LUBRICATION. SEAT TIPS FORWARD
  - 3-POINT STABILIZER KIT STANDARD
  - MANUAL SIDE-SHIFT WITH OPTIONAL HYDRAULIC LOCK (STANDARD FOR RES 30)