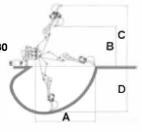

### **Back hoe**

HP

15 - 60

kW

12 - 45

rpm

540

cm 130 - 155 - 180 inch 52 - 61 - 71

Technology, design and longstanding raise more value to the back hoe. It is a leader in a small and medium size digging equipment market from 15 to 60 HP.

|   | 15  | 20  | 30  |   | 15  | 20  | 30  |
|---|-----|-----|-----|---|-----|-----|-----|
| Α | 220 | 234 | 254 | D | 130 | 155 | 180 |
| В | 165 | 180 | 200 | E | 40  | 40  | 40  |
| C | 250 | 275 | 300 | F | 30  | 30  | 30  |